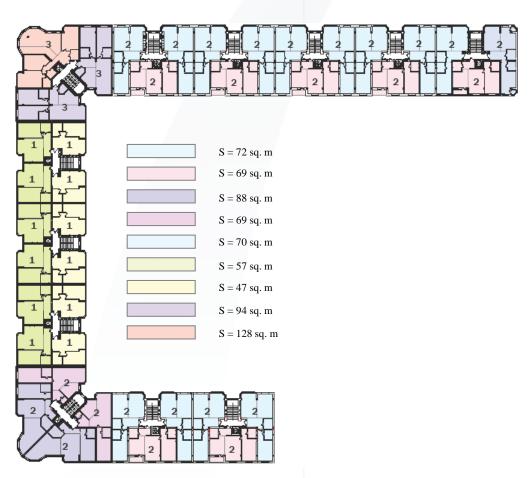

FLOORS 2 to 5 FLOOR 6

TYPICAL FLOOR PLAN
OF SECTIONS NUMBER 1 • 2 • 8 • 9 • 10 • 11 – FLOORS 2 to 5

6-TH FLOOR PLAN OF SECTIONS NUMBER 1 • 2 • 8 • 9 • 10 • 11 • 12

TYPICAL FLOOR PLAN OF SECTION NUMBER 3 – FLOORS 2 to 5

TYPICAL FLOOR PLAN OF SECTION NUMBER 7 – FLOORS 2 to 5

6-TH FLOOR PLAN OF SECTION NUMBER 3

6-TH FLOOR PLAN OF SECTION NUMBER 7

#### **SECTIONS PLANS**

TYPICAL FLOOR PLAN
OF SECTION NUMBER 4 – FLOORS 2 to 5

6-TH FLOOR PLAN OF SECTION NUMBER 4

TYPICAL FLOOR PLAN
OF SECTION NUMBER 5 – FLOORS 2 to 5

6-TH FLOOR PLAN OF SECTION NUMBER 5

TYPICAL FLOOR PLAN
OF SECTION NUMBER 6 – FLOORS 2 to 5

6-TH FLOOR PLAN OF SECTION NUMBER 6