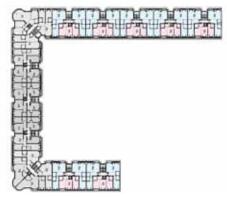

## GENERAL INFORMATION ABOUT RESIDENTIAL COMPLEX

MASTER PLAN SCHEME

| Land parcel area      | 1, 46 ha                                        |
|-----------------------|-------------------------------------------------|
| Storeys               | 6                                               |
| Total house area      | 19 249 sq.m                                     |
| Total apartments area | 12 702,6 sq.m                                   |
| Number of sections    | 12                                              |
| Number of apartments  | 196                                             |
| Apartments types      | studio, one-bedroom,<br>two-bedrooms apartments |
| Set into operation    | 2011                                            |

## **Explication**

| number | Name                     |
|--------|--------------------------|
| 1      | Residential house        |
| 2      | Gas-distributing point   |
| 3      | Control room             |
| 4      | Transformer box          |
| 5      | Pumping room             |
| 6      | Service room             |
| 7      | Garbage containers area  |
| 8      | Sport ground             |
| 9      | Parking for bicycles     |
| 10     | Playground               |
| 11     | Rest area with fountains |
| 12     | Pond with fountains      |
| 13     | Pit for pump             |
| 14     | Foot-bridge              |
| 15     | Artesian well            |