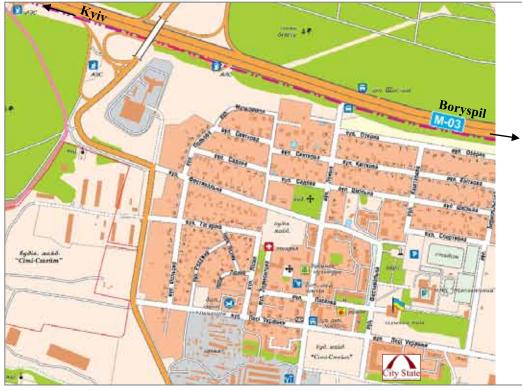

#### LOCATION AND TRANSPORT AVAILABILITY

Absolute advantage of Schaslyve housing complex location is its nearness to Kyiv and main transport connections.

Distance from residential complex to:

- Kyiv 8 km (Boryspilska subway station);
- central highway Kyiv-Kharkiv 500 m;
- Boryspil International airport (Boryspil city) 10 km;
- nearest railway station (Aleksandrovka) 2 km;
- river-boat station in Kyiv 25 km;
- Port in Odessa 460 km.

**Schaslyve village location** 

To get to the residential complex is possible in following ways:

## From Kyiv:

- minibus taxi № 807 from Kharkivska subway station to Schaslyve;
- minibus taxi № 317 from Kharkivska subway station to Boryspil (Schaslyve bus stop).

#### From Boryspil:

• minibus taxi № 317 from Boryspil to Kharkivska subway station (Schaslyve bus stop).

«City State» LLC

20a Lesi Ukrainki Street, Schaslyve village, Boryspil district,

**Ukraine**, 08325

mob.: +38 067 65 65 003

e-mail: info@citystate.com.ua

www.citystate.com.ua