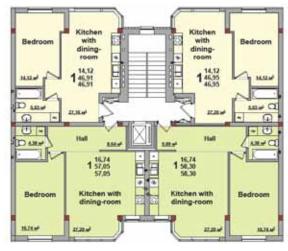

FLOORS 2 to 5 FLOOR 6

TYPICAL FLOOR PLAN
OF SECTIONS NUMBER 1 • 2 • 8 • 9 • 10 • 11 – FLOORS 2 to 5

6-TH FLOOR PLAN OF SECTIONS NUMBER 1 • 2 • 8 • 9 • 10 • 11 • 12

TYPICAL FLOOR PLAN OF SECTION NUMBER 3 – FLOORS 2 to 5