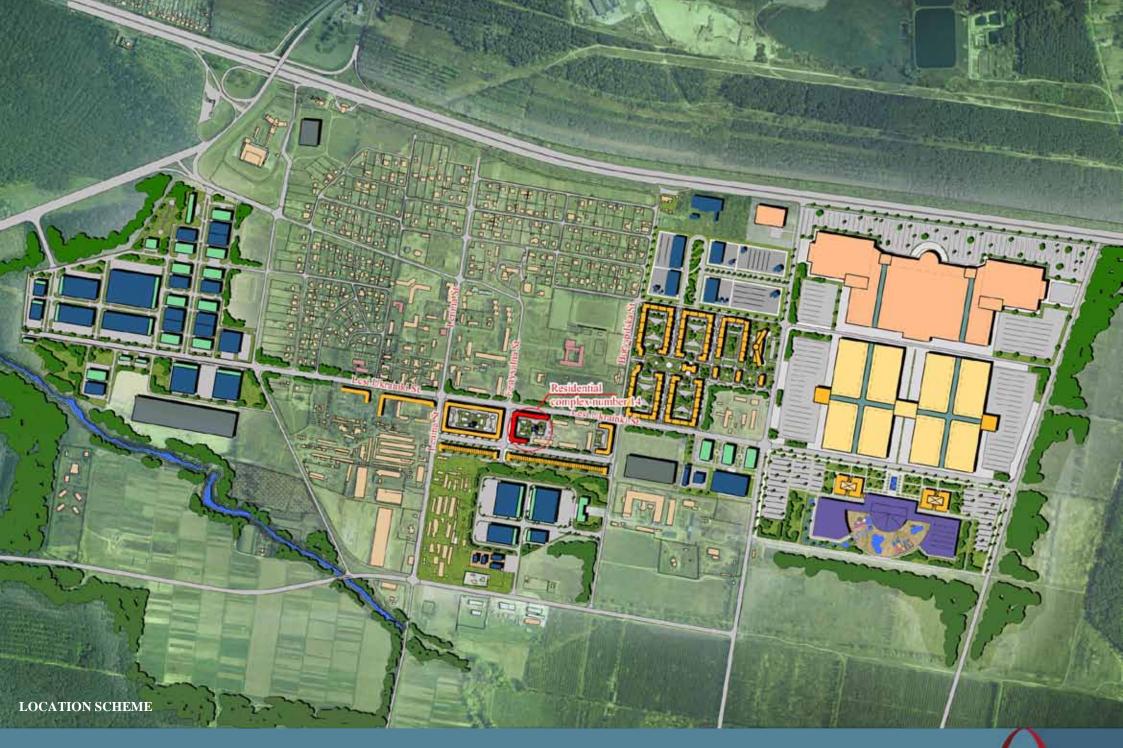

#### **INFRASTRUCTURE**

One of the key factors of comfortable wellbeing is social infrastructure.

There are the following elements of infrastructure in Schaslyve:

- grocery store;
- household shop;
- cafe;
- hospital;
- policlinic;
- pharmacy;
- dry cleaning store;

- bank department;
- post office;
- public school (for 1180 pupils);
- art school;
- preschool (for 200 children);

There are hypermarkets in Schalyve area: «Velyka kyshenya», «Fozzi», building supermarket «Novaya liniya», restaurants «Lyubava», «Kozachok», horseridding and sport complex «Magnat».

## GENERAL INFORMATION ABOUT RESIDENTIAL COMPLEX

MASTER PLAN SCHEME

| Land parcel area      | 1, 46 ha                                        |
|-----------------------|-------------------------------------------------|
| Storeys               | 6                                               |
| Total house area      | 19 249 sq.m                                     |
| Total apartments area | 12 702,6 sq.m                                   |
| Number of sections    | 12                                              |
| Number of apartments  | 196                                             |
| Apartments types      | studio, one-bedroom,<br>two-bedrooms apartments |
| Set into operation    | 2011                                            |