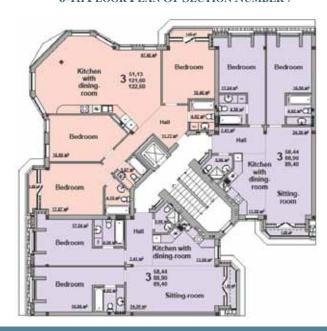

FLOORS 2 to 5 FLOOR 6

TYPICAL FLOOR PLAN
OF SECTIONS NUMBER 1 • 2 • 8 • 9 • 10 • 11 – FLOORS 2 to 5

6-TH FLOOR PLAN OF SECTIONS NUMBER 1 • 2 • 8 • 9 • 10 • 11 • 12

TYPICAL FLOOR PLAN OF SECTION NUMBER 3 – FLOORS 2 to 5