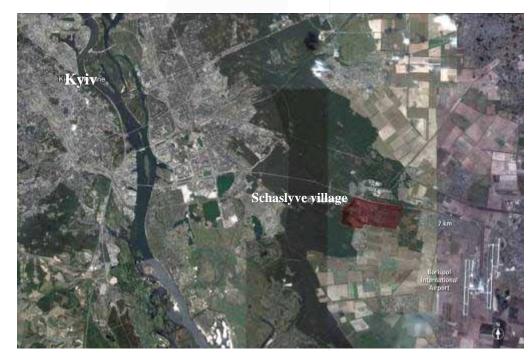

#### LOCATION AND TRANSPORT AVAILABILITY

Absolute advantage of Schaslyve housing complex location is its nearness to Kyiv and main transport connections.

Distance from residential complex to:

- Kyiv 8 km (Boryspilska subway station);
- central highway Kyiv-Kharkiv 500 m;
- Boryspil International airport (Boryspil city) 10 km;
- nearest railway station (Aleksandrovka) 2 km;
- river-boat station in Kyiv 25 km;
- Port in Odessa 460 km.

**Schaslyve village location** 

To get to the residential complex is possible in following ways: