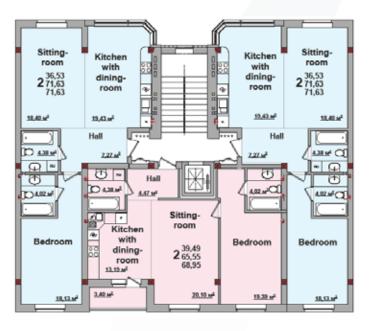

FLOORS 2 to 5 FLOOR 6

TYPICAL FLOOR PLAN
OF SECTIONS NUMBER 1 • 2 • 8 • 9 • 10 • 11 – FLOORS 2 to 5

6-TH FLOOR PLAN OF SECTIONS NUMBER 1 • 2 • 8 • 9 • 10 • 11 • 12

TYPICAL FLOOR PLAN OF SECTION NUMBER 3 – FLOORS 2 to 5

TYPICAL FLOOR PLAN OF SECTION NUMBER 7 – FLOORS 2 to 5

6-TH FLOOR PLAN OF SECTION NUMBER 3

6-TH FLOOR PLAN OF SECTION NUMBER 7

#### **SECTIONS PLANS**

TYPICAL FLOOR PLAN
OF SECTION NUMBER 4 – FLOORS 2 to 5

6-TH FLOOR PLAN OF SECTION NUMBER 4

TYPICAL FLOOR PLAN
OF SECTION NUMBER 5 – FLOORS 2 to 5

6-TH FLOOR PLAN OF SECTION NUMBER 5

TYPICAL FLOOR PLAN
OF SECTION NUMBER 6 – FLOORS 2 to 5

6-TH FLOOR PLAN OF SECTION NUMBER 6