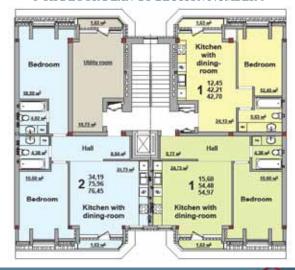

#### **SECTIONS PLANS**

TYPICAL FLOOR PLAN
OF SECTION NUMBER 4 – FLOORS 2 to 5

6-TH FLOOR PLAN OF SECTION NUMBER 4

TYPICAL FLOOR PLAN
OF SECTION NUMBER 5 – FLOORS 2 to 5

6-TH FLOOR PLAN OF SECTION NUMBER 5

TYPICAL FLOOR PLAN
OF SECTION NUMBER 6 – FLOORS 2 to 5

6-TH FLOOR PLAN OF SECTION NUMBER 6