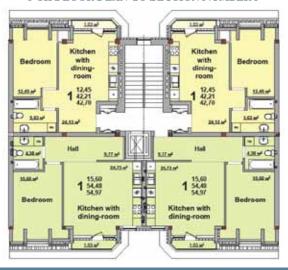

FLOORS 2 to 5 FLOOR 6

TYPICAL FLOOR PLAN
OF SECTIONS NUMBER 1 • 2 • 8 • 9 • 10 • 11 – FLOORS 2 to 5

6-TH FLOOR PLAN OF SECTIONS NUMBER 1 • 2 • 8 • 9 • 10 • 11 • 12

TYPICAL FLOOR PLAN OF SECTION NUMBER 3 – FLOORS 2 to 5

TYPICAL FLOOR PLAN OF SECTION NUMBER 7 – FLOORS 2 to 5

6-TH FLOOR PLAN OF SECTION NUMBER 3

6-TH FLOOR PLAN OF SECTION NUMBER 7