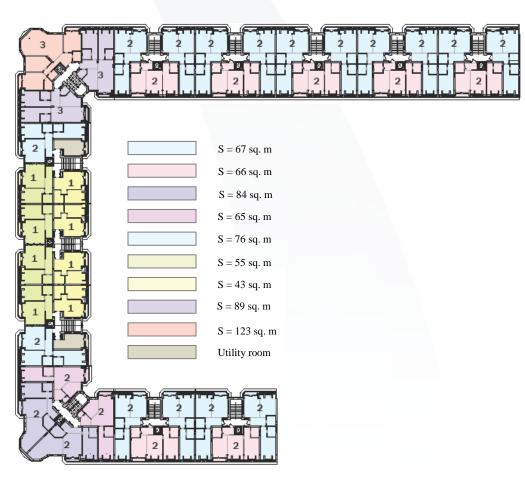

FLOORS 2 to 5 FLOOR 6

TYPICAL FLOOR PLAN
OF SECTIONS NUMBER 1 • 2 • 8 • 9 • 10 • 11 – FLOORS 2 to 5

6-TH FLOOR PLAN OF SECTIONS NUMBER 1 • 2 • 8 • 9 • 10 • 11 • 12

TYPICAL FLOOR PLAN OF SECTION NUMBER 3 – FLOORS 2 to 5

TYPICAL FLOOR PLAN OF SECTION NUMBER 7 – FLOORS 2 to 5

6-TH FLOOR PLAN OF SECTION NUMBER 3

6-TH FLOOR PLAN OF SECTION NUMBER 7

#### **SECTIONS PLANS**

TYPICAL FLOOR PLAN
OF SECTION NUMBER 4 – FLOORS 2 to 5

6-TH FLOOR PLAN OF SECTION NUMBER 4

TYPICAL FLOOR PLAN
OF SECTION NUMBER 5 – FLOORS 2 to 5

6-TH FLOOR PLAN OF SECTION NUMBER 5

TYPICAL FLOOR PLAN
OF SECTION NUMBER 6 – FLOORS 2 to 5

6-TH FLOOR PLAN OF SECTION NUMBER 6