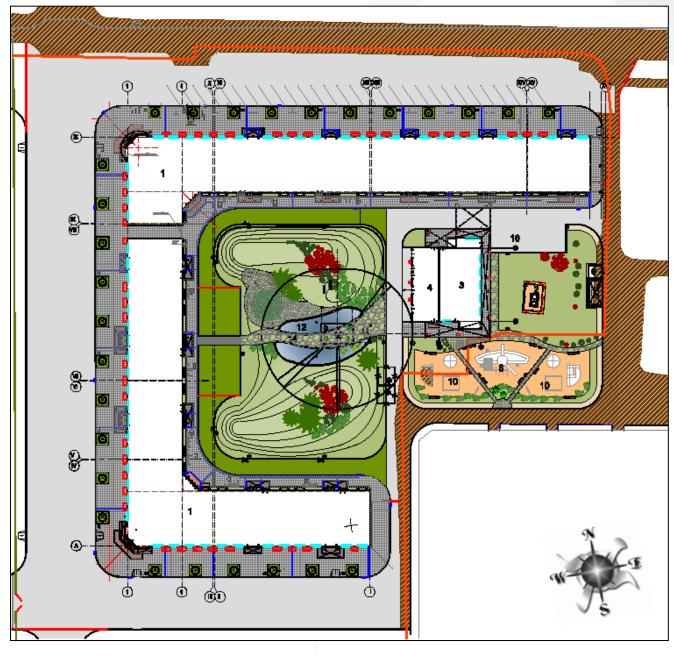

## GENERAL INFORMATION ABOUT RESIDENTIAL COMPLEX

MASTER PLAN SCHEME

| Land parcel area      | 1, 46 ha                                        |
|-----------------------|-------------------------------------------------|
| Storeys               | 6                                               |
| Total house area      | 19 249 sq.m                                     |
| Total apartments area | 12 702,6 sq.m                                   |
| Number of sections    | 12                                              |
| Number of apartments  | 196                                             |
| Apartments types      | studio, one-bedroom,<br>two-bedrooms apartments |
| Set into operation    | 2011                                            |

## **Explication**

| number | Name                     |
|--------|--------------------------|
| 1      | Residential house        |
| 2      | Gas-distributing point   |
| 3      | Control room             |
| 4      | Transformer box          |
| 5      | Pumping room             |
| 6      | Service room             |
| 7      | Garbage containers area  |
| 8      | Sport ground             |
| 9      | Parking for bicycles     |
| 10     | Playground               |
| 11     | Rest area with fountains |
| 12     | Pond with fountains      |
| 13     | Pit for pump             |
| 14     | Foot-bridge              |
| 15     | Artesian well            |