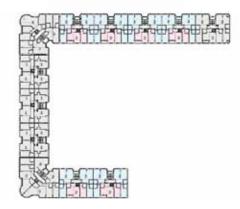

## GENERAL INFORMATION ABOUT RESIDENTIAL COMPLEX

MASTER PLAN SCHEME

| Land parcel area      | 1, 46 ha                                        |
|-----------------------|-------------------------------------------------|
| Storeys               | 6                                               |
| Total house area      | 19 249 sq.m                                     |
| Total apartments area | 12 702,6 sq.m                                   |
| Number of sections    | 12                                              |
| Number of apartments  | 196                                             |
| Apartments types      | studio, one-bedroom,<br>two-bedrooms apartments |
| Set into operation    | 2011                                            |

## **Explication**

| number | Name                     |
|--------|--------------------------|
| 1      | Residential house        |
| 2      | Gas-distributing point   |
| 3      | Control room             |
| 4      | Transformer box          |
| 5      | Pumping room             |
| 6      | Service room             |
| 7      | Garbage containers area  |
| 8      | Sport ground             |
| 9      | Parking for bicycles     |
| 10     | Playground               |
| 11     | Rest area with fountains |
| 12     | Pond with fountains      |
| 13     | Pit for pump             |
| 14     | Foot-bridge              |
| 15     | Artesian well            |