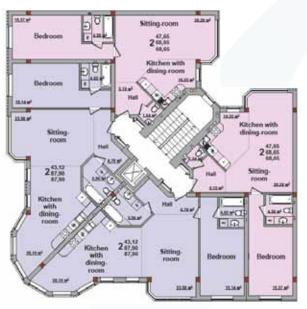

FLOORS 2 to 5 FLOOR 6

TYPICAL FLOOR PLAN
OF SECTIONS NUMBER 1 • 2 • 8 • 9 • 10 • 11 – FLOORS 2 to 5

6-TH FLOOR PLAN OF SECTIONS NUMBER 1 • 2 • 8 • 9 • 10 • 11 • 12

TYPICAL FLOOR PLAN OF SECTION NUMBER 3 – FLOORS 2 to 5