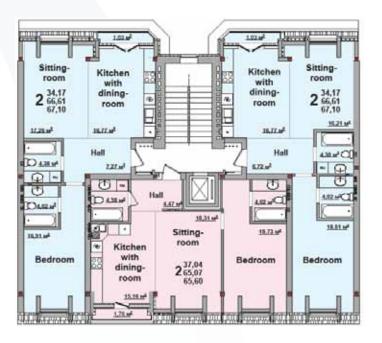

#### **SECTIONS PLANS**

TYPICAL FLOOR PLAN
OF SECTION NUMBER 4 – FLOORS 2 to 5

6-TH FLOOR PLAN OF SECTION NUMBER 4

TYPICAL FLOOR PLAN
OF SECTION NUMBER 5 – FLOORS 2 to 5

6-TH FLOOR PLAN OF SECTION NUMBER 5

TYPICAL FLOOR PLAN
OF SECTION NUMBER 6 – FLOORS 2 to 5

6-TH FLOOR PLAN OF SECTION NUMBER 6