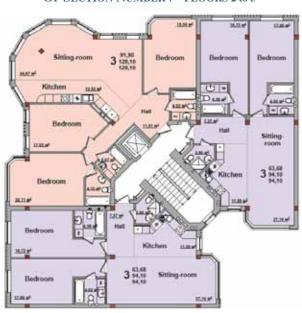

TYPICAL FLOOR PLAN OF SECTION NUMBER 7 – FLOORS 2 to 5

6-TH FLOOR PLAN OF SECTION NUMBER 3

6-TH FLOOR PLAN OF SECTION NUMBER 7

#### **SECTIONS PLANS**

TYPICAL FLOOR PLAN
OF SECTION NUMBER 4 – FLOORS 2 to 5

6-TH FLOOR PLAN OF SECTION NUMBER 4

TYPICAL FLOOR PLAN
OF SECTION NUMBER 5 – FLOORS 2 to 5

6-TH FLOOR PLAN OF SECTION NUMBER 5