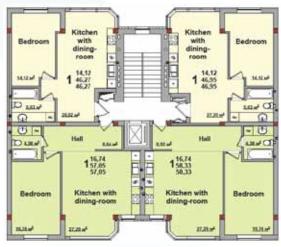

TYPICAL FLOOR PLAN OF SECTION NUMBER 7 – FLOORS 2 to 5

6-TH FLOOR PLAN OF SECTION NUMBER 3

6-TH FLOOR PLAN OF SECTION NUMBER 7

#### **SECTIONS PLANS**

TYPICAL FLOOR PLAN
OF SECTION NUMBER 4 – FLOORS 2 to 5

6-TH FLOOR PLAN OF SECTION NUMBER 4

TYPICAL FLOOR PLAN
OF SECTION NUMBER 5 – FLOORS 2 to 5

6-TH FLOOR PLAN OF SECTION NUMBER 5