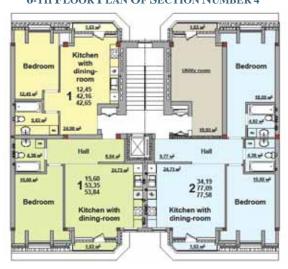

#### **SECTIONS PLANS**

TYPICAL FLOOR PLAN
OF SECTION NUMBER 4 – FLOORS 2 to 5

6-TH FLOOR PLAN OF SECTION NUMBER 4

TYPICAL FLOOR PLAN
OF SECTION NUMBER 5 – FLOORS 2 to 5

6-TH FLOOR PLAN OF SECTION NUMBER 5