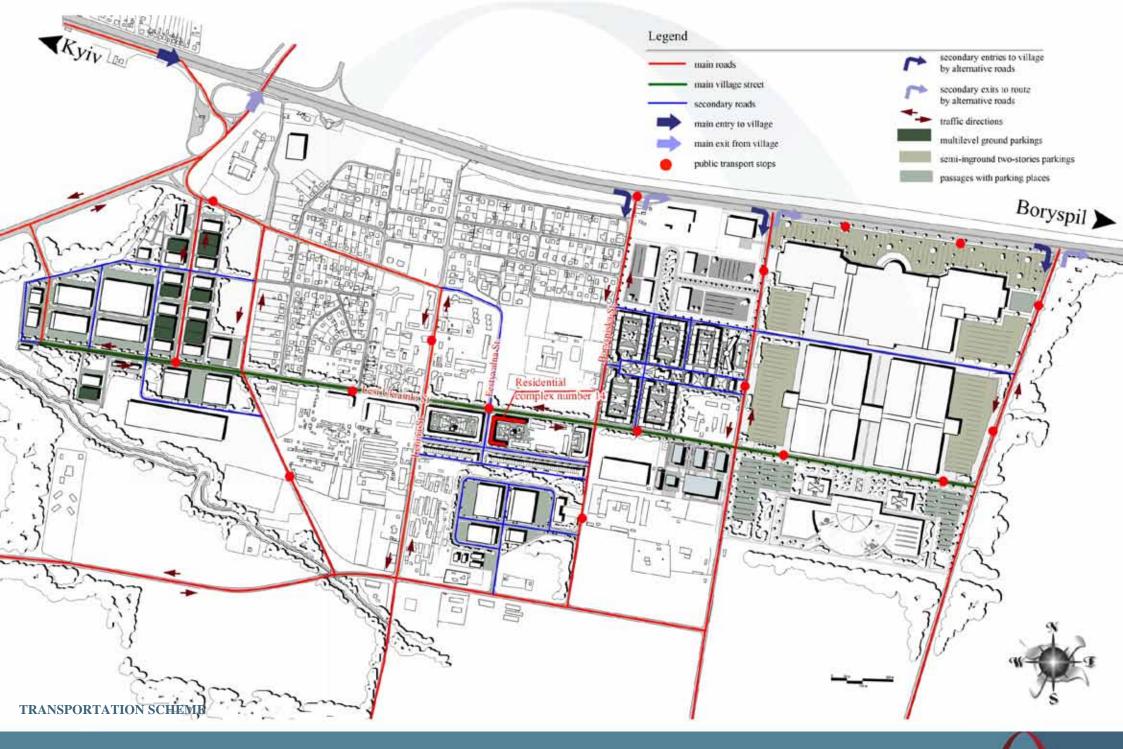

#### LOCATION AND TRANSPORT AVAILABILITY

Absolute advantage of Schaslyve housing complex location is its nearness to Kyiv and main transport connections.

Distance from residential complex to:

- Kyiv 8 km (Boryspilska subway station);
- central highway Kyiv-Kharkiv 500 m;
- Boryspil International airport (Boryspil city) 10 km;
- nearest railway station (Aleksandrovka) 2 km;
- river-boat station in Kyiv 25 km;
- Port in Odessa 460 km.

## From Kyiv:

- minibus taxi № 807 from Kharkivska subway station to Schaslyve;
- minibus taxi № 317 from Kharkivska subway station to Boryspil (Schaslyve bus stop).

#### From Boryspil:

• minibus taxi № 317 from Boryspil to Kharkivska subway station (Schaslyve bus stop).