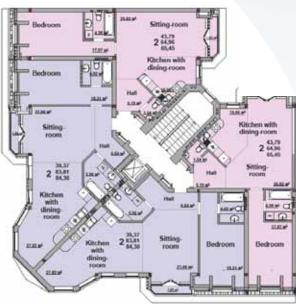

TYPICAL FLOOR PLAN
OF SECTION NUMBER 6 – FLOORS 2 to 5

6-TH FLOOR PLAN OF SECTION NUMBER 6