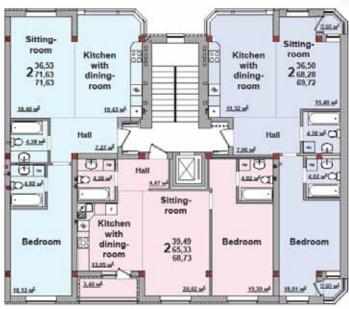

FLOORS 2 to 5 FLOOR 6

TYPICAL FLOOR PLAN
OF SECTIONS NUMBER 1 • 2 • 8 • 9 • 10 • 11 – FLOORS 2 to 5

6-TH FLOOR PLAN OF SECTIONS NUMBER 1 • 2 • 8 • 9 • 10 • 11 • 12

TYPICAL FLOOR PLAN OF SECTION NUMBER 3 – FLOORS 2 to 5

TYPICAL FLOOR PLAN OF SECTION NUMBER 7 – FLOORS 2 to 5

6-TH FLOOR PLAN OF SECTION NUMBER 3

6-TH FLOOR PLAN OF SECTION NUMBER 7