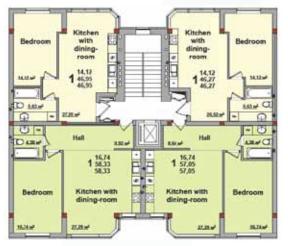

FLOORS 2 to 5 FLOOR 6

TYPICAL FLOOR PLAN
OF SECTIONS NUMBER 1 • 2 • 8 • 9 • 10 • 11 – FLOORS 2 to 5

6-TH FLOOR PLAN OF SECTIONS NUMBER 1 • 2 • 8 • 9 • 10 • 11 • 12

TYPICAL FLOOR PLAN OF SECTION NUMBER 3 – FLOORS 2 to 5