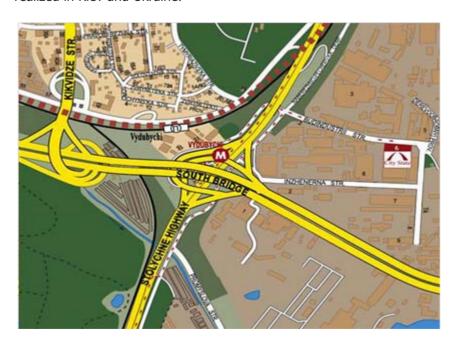

### **Transport accessibility**

Legend

Two-ways asphalt road to motorway Kyiv—Kharkiv

 $\Rightarrow$ 

Direction of motion

Transport availability

- center of Kyiv 22 km;
- central railway station 26 km;
- nearest subway station («Boryspilska») — 9 km;
- nearest railway station («Alexandrivka») — 3 km;
- international airport «Boryspil» 8 km;
- airport «Kyiv» («Zhulyanu») 30 km;
- river-boat station 25 km;
- railway station «Darnitsya» 14 km.