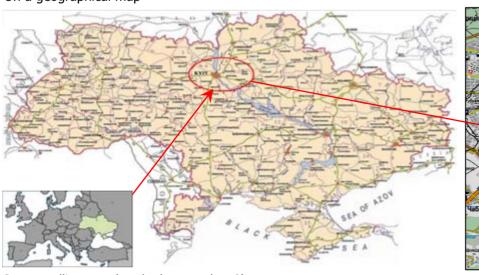

### **Situation plan**

On a geographical map

On a satellite map (marked as number 9)