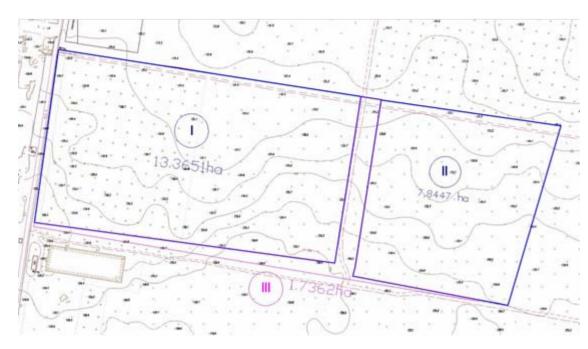

### **Situation plan**

On a geographical map

On a satellite map (marked as number 9)

### Land parcel configuration

| № of land plot                                                               | Area of land plot<br>according to the<br>state certificate<br>property act, ha | Current land special-<br>purpose designation        |  |  |
|------------------------------------------------------------------------------|--------------------------------------------------------------------------------|-----------------------------------------------------|--|--|
| Subject area of land plot<br>(marked by blue color on the scheme)            |                                                                                |                                                     |  |  |
| I                                                                            | 13,3651<br>7,8447                                                              | For the conduct of subsidiary agriculture household |  |  |
| Total area                                                                   | 21,2098                                                                        | _                                                   |  |  |
| Purchase of stated below land plots is possible from third-party land owners |                                                                                |                                                     |  |  |

| Purchase of stated below land plots is possible from third-party land owners (marked by red color on the scheme) |         |   |  |
|------------------------------------------------------------------------------------------------------------------|---------|---|--|
| III                                                                                                              | 1,7362  | 1 |  |
|                                                                                                                  |         |   |  |
| Total area                                                                                                       | 22,9460 | _ |  |

**Constitutive information** 

2 state property acts on the right of ownership (marked by I, II on the scheme). Land parcel is a part of an administrative units of Schaslyve village council.

**Contract form** 