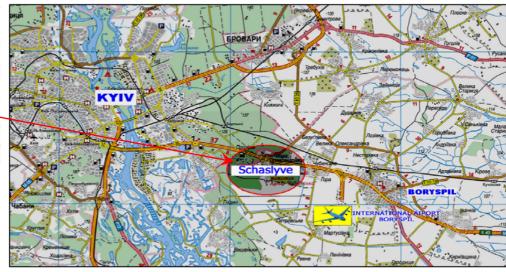

### **Situation plan**

On a geographical map

On a satellite map (marked as number 9)

### **Transport accessibility**

Legend

Two-ways asphalt road to motorway Kyiv—Kharkiv

 $\Rightarrow$ 

Direction of motion

Transport availability

- center of Kyiv 22 km;
- central railway station 26 km;
- nearest subway station («Boryspilska») — 9 km;
- nearest railway station («Alexandrivka») — 3 km;
- international airport «Boryspil» 8 km;
- airport «Kyiv» («Zhulyanu») 30 km;
- river-boat station 25 km;
- railway station «Darnitsya» 14 km.