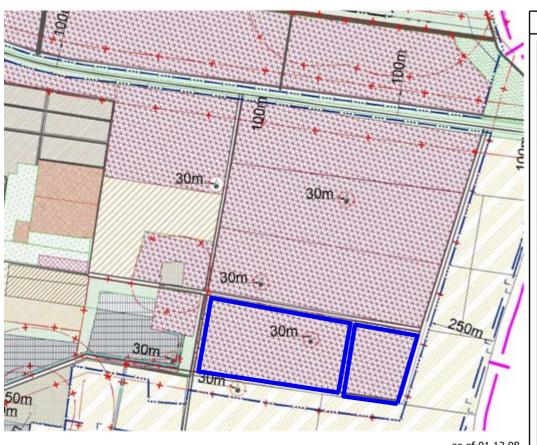

### **Situation plan**

On a geographical map

On a satellite map (marked as number 9)

### Land parcel configuration

| № of land plot                                                               | Area of land plot<br>according to the<br>state certificate<br>property act, ha | Current land special-<br>purpose designation        |  |  |
|------------------------------------------------------------------------------|--------------------------------------------------------------------------------|-----------------------------------------------------|--|--|
| Subject area of land plot<br>(marked by blue color on the scheme)            |                                                                                |                                                     |  |  |
| I                                                                            | 13,3651<br>7,8447                                                              | For the conduct of subsidiary agriculture household |  |  |
| Total area                                                                   | 21,2098                                                                        | _                                                   |  |  |
| Purchase of stated below land plots is possible from third-party land owners |                                                                                |                                                     |  |  |

| Purchase of stated below land plots is possible from third-party land owners (marked by red color on the scheme) |         |   |  |
|------------------------------------------------------------------------------------------------------------------|---------|---|--|
| III                                                                                                              | 1,7362  | 1 |  |
|                                                                                                                  |         |   |  |
| Total area                                                                                                       | 22,9460 | _ |  |

**Constitutive information** 

2 state property acts on the right of ownership (marked by I, II on the scheme). Land parcel is a part of an administrative units of Schaslyve village council.

**Contract form** 