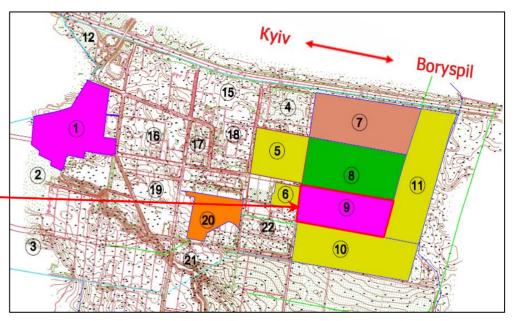

### Land parcel configuration

| № of land plot                                                               | Area of land plot<br>according to the<br>state certificate<br>property act, ha | Current land special-<br>purpose designation        |  |  |
|------------------------------------------------------------------------------|--------------------------------------------------------------------------------|-----------------------------------------------------|--|--|
| Subject area of land plot<br>(marked by blue color on the scheme)            |                                                                                |                                                     |  |  |
| I                                                                            | 13,3651<br>7,8447                                                              | For the conduct of subsidiary agriculture household |  |  |
| Total area                                                                   | 21,2098                                                                        | _                                                   |  |  |
| Purchase of stated below land plots is possible from third-party land owners |                                                                                |                                                     |  |  |

| Purchase of stated below land plots is possible from third-party land owners (marked by red color on the scheme) |         |   |  |
|------------------------------------------------------------------------------------------------------------------|---------|---|--|
| III                                                                                                              | 1,7362  | 1 |  |
|                                                                                                                  |         |   |  |
| Total area                                                                                                       | 22,9460 | _ |  |

**Constitutive information** 

2 state property acts on the right of ownership (marked by I, II on the scheme). Land parcel is a part of an administrative units of Schaslyve village council.

**Contract form** 