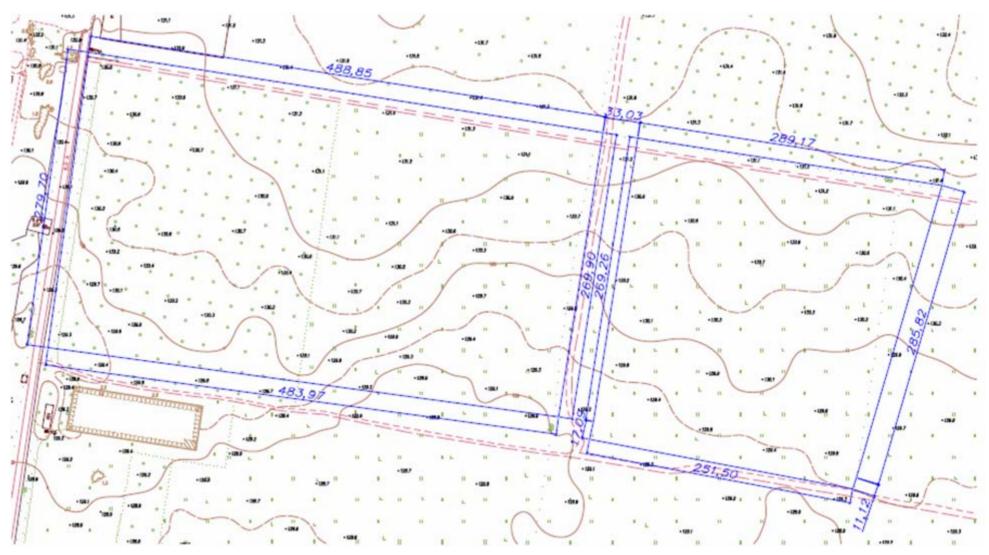

| 22,9460 | _ |  |

**Constitutive information** 

2 state property acts on the right of ownership (marked by I, II on the scheme). Land parcel is a part of an administrative units of Schaslyve village council.

**Contract form** 

Agreement on sales of corporate rights of legal entity (resident of Ukraine), owning a land parcel.

**Possible purpose** 

Within the framework of commercial offer it is possible to change the current land special purpose designation according to plans of their further development (for example, for placing and maintenance of real estate objects).

Object territorial abuts with areas intended for the building of commercial objects .



### **Topographical plan**





### **Engineering communications and objects**



#### **Communal objects**

|    |                                              |                                        | Descript | ion of networks          |
|----|----------------------------------------------|----------------------------------------|----------|--------------------------|
| Νō | Name of networks                             | Legend                                 | Ø, mm    | Extent of<br>networks, m |
| 1  | Plumbing                                     | —————————————————————————————————————— | 150, 200 | 700                      |
| 2  | Lines of electricity<br>transmissions 0,4 kW |                                        | х        | 300                      |
| 3  | Well                                         |