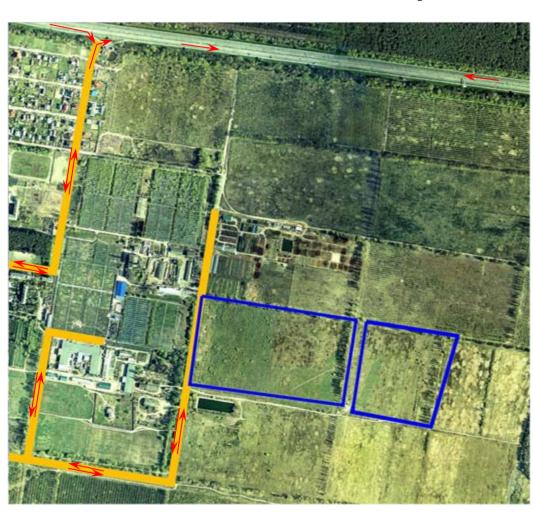

### **Transport accessibility**

Legend

Two-ways asphalt road to motorway Kyiv—Kharkiv

 $\Rightarrow$ 

Direction of motion

Transport availability

- center of Kyiv 22 km;
- central railway station 26 km;
- nearest subway station («Boryspilska») — 9 km;
- nearest railway station («Alexandrivka») — 3 km;
- international airport «Boryspil» 8 km;
- airport «Kyiv» («Zhulyanu») 30 km;
- river-boat station 25 km;
- railway station «Darnitsya» 14 km.