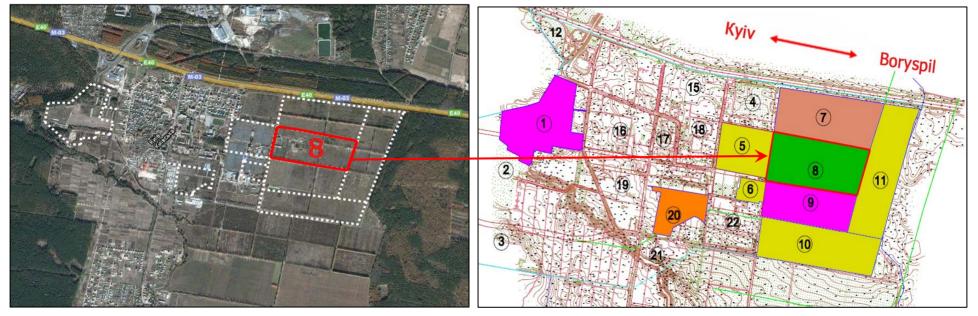

#### On a geographical map

On a satellite map (marked as number 8)

### Land parcel configuration

|                                                       | № of land plot                                                                                                   | Area of land plot<br>according to the<br>state certificate<br>property act, ha | Current land special-purpose designation                                    |
|-------------------------------------------------------|------------------------------------------------------------------------------------------------------------------|--------------------------------------------------------------------------------|-----------------------------------------------------------------------------|
|                                                       | Subject area of land plot<br>(marked by blue color on the scheme)                                                |                                                                                |                                                                             |
| 3.7988hd" " " " " " " " " " " " " " " " " " "         | I<br>II<br>III<br>IV                                                                                             | 1,8943<br>3,7988<br>2,5239<br>0,4711                                           | For the conduct of subsidiary agriculture household.                        |
| 2511 - 1,5177ha                                       | V<br>VI                                                                                                          | 1,5177<br>3,6675                                                               |                                                                             |
|                                                       | VII                                                                                                              | 3,0000                                                                         | For building and maintenance of resident houses (multistory and individual) |
|                                                       | VIII                                                                                                             | 9,3353                                                                         | For the conduct of the subsidiary agriculture                               |
| and and an and an | Total area                                                                                                       | 26,2086                                                                        | _                                                                           |
|                                                       | Purchase of stated below land plots is possible from third-party land owners (marked by red color on the scheme) |                                                                                |                                                                             |
|                                                       | IX*<br>X                                                                                                         | 5,1251<br>0,0594                                                               | x                                                                           |
| 0.0594hg w w w w w w w                                | Total area                                                                                                       | 5,1845                                                                         | _                                                                           |
|                                                       |                                                                                                                  |                                                                                | * Note: property of «Demetra» LLC                                           |
|                                                       | Total area                                                                                                       | 31,3931                                                                        | _                                                                           |