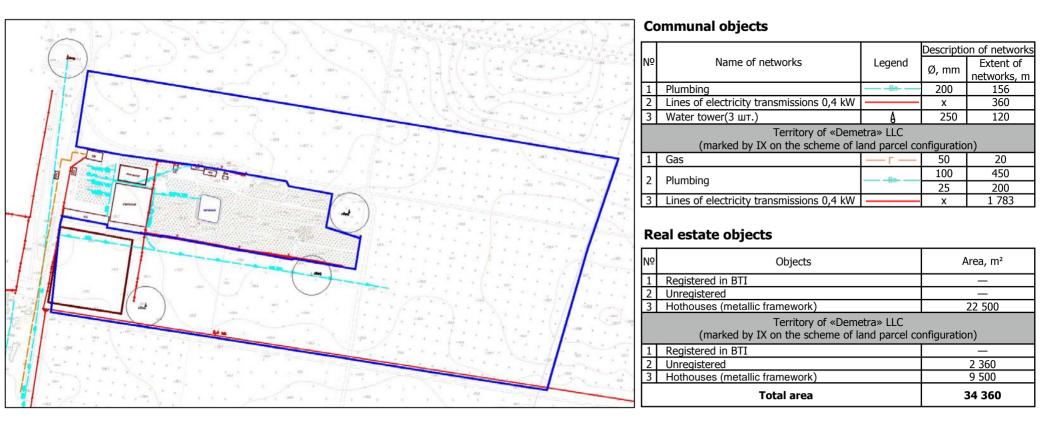

### **Engineering communications and objects**

Objects of archaeological legacy and monuments of archaeology are absent on the land parcel. Archaeological researches, excavations and surveys were not conducted.