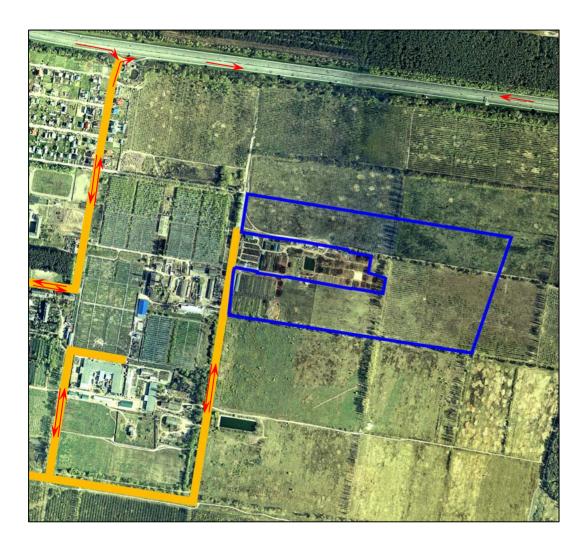

### **Transport accessibility**

#### Transport availability

- center of Kyiv 22 km;
- central railway station 26 km;
- nearest subway station («Boryspilska») — 9 km;
- nearest railway station («Alexandrivka») — 3 km;
- international airport «Boryspil» 8 km;
- airport «Kyiv» («Zhulyanu») 30 km;
- river-boat station 25 km;
- railway station «Darnitsya» 14 km.