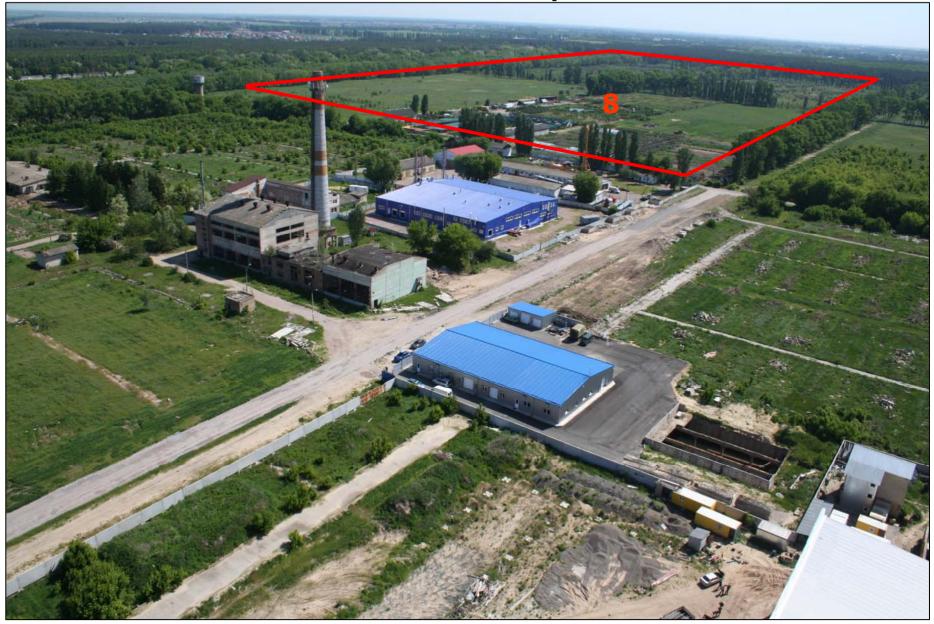

|
| 113.0 .             |                  |                             |                                                                               |
| 112.0               |                  |                             |                                                                               |
|                     |                  |                             |                                                                               |





Fragment of territories planning scheme of Schaslyve village council



Electricity transmissions line from 330 to 110 substations

№ 8164 on implementation of design and exploration work, dated 11.07.08.





## Visibility from the land parcel





Embodying of dream

Airview on the land parcel







### **Contact information**

Within the framework of commercial offer we are ready to consider the different variants of transaction's executing:

- sale of land parcel;
- partnership;
- development made to order.

Our team can offer you realization of the followings stages:

- development of project's town-planning ground;
- participating in the resolving of pecuniary and legal questions;
- development and claim of project documentation;
- construction and management of object.

We pays serious attention to building and strengthening our connections with investors, potentially interested in participating in the real estate projects, which are being realized in Kiev and Ukraine.



#### Contacts

01013, Ukraine, Kyiv, Budindustrii Str., 6.

Tel.: +38 (044) 594 91 84 Fax: +38 (044) 54