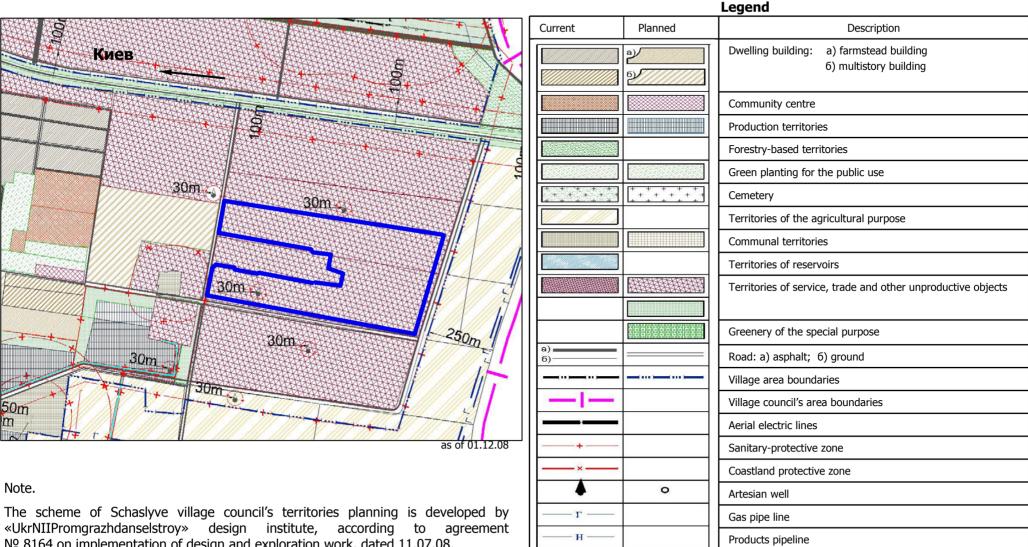

Fragment of territories planning scheme of Schaslyve village council

Electricity transmissions line from 330 to 110 substations

№ 8164 on implementation of design and exploration work, dated 11.07.08.