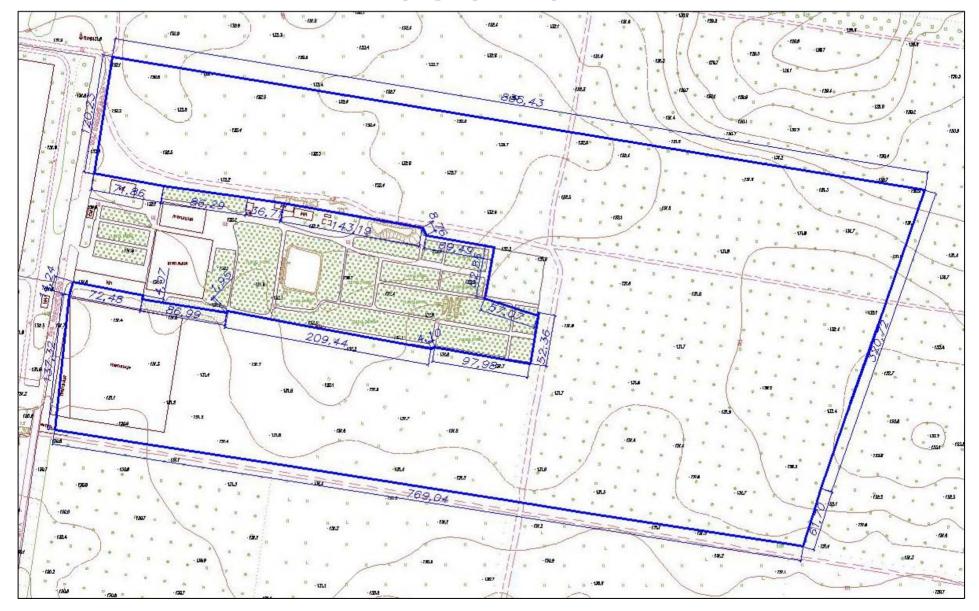

### Land parcel configuration

|                                                       | № of land plot                                                                                                   | Area of land plot<br>according to the<br>state certificate<br>property act, ha | Current land special-purpose designation                                    |
|-------------------------------------------------------|------------------------------------------------------------------------------------------------------------------|--------------------------------------------------------------------------------|-----------------------------------------------------------------------------|
|                                                       | Subject area of land plot<br>(marked by blue color on the scheme)                                                |                                                                                |                                                                             |
| 3.7988hd" " " " " " " " " " " " " " " " " " "         | I<br>II<br>III<br>IV                                                                                             | 1,8943<br>3,7988<br>2,5239<br>0,4711                                           | For the conduct of subsidiary agriculture household.                        |
| 2511 - 1,5177ha                                       | V<br>VI                                                                                                          | 1,5177<br>3,6675                                                               |                                                                             |
|                                                       | VII                                                                                                              | 3,0000                                                                         | For building and maintenance of resident houses (multistory and individual) |
|                                                       | VIII                                                                                                             | 9,3353                                                                         | For the conduct of the subsidiary agriculture                               |
| and and an and an | Total area                                                                                                       | 26,2086                                                                        | _                                                                           |
|                                                       | Purchase of stated below land plots is possible from third-party land owners (marked by red color on the scheme) |                                                                                |                                                                             |
|                                                       | IX*<br>X                                                                                                         | 5,1251<br>0,0594                                                               | x                                                                           |
| 0.0594hg w w w w w w w                                | Total area                                                                                                       | 5,1845                                                                         | _                                                                           |
|                                                       |                                                                                                                  |                                                                                | * Note: property of «Demetra» LLC                                           |
|                                                       | Total area                                                                                                       | 31,3931                                                                        | _                                                                           |

| Constitutive information | 8 state property acts on the right of ownership (marked by I—VIII on the scheme).<br>Land parcel is a part of an administrative units of Schaslyve village council.                                                               |
|--------------------------|-----------------------------------------------------------------------------------------------------------------------------------------------------------------------------------------------------------------------------------|
| Contract form            | Agreement on sales of corporate rights of legal entity (resident of Ukraine), owning a land parcel.                                                                                                                               |
| Possible purpose         | Within the framework of commercial offer it is possible to change the current land special purpose designation according to plans of their further development (for example, for placing and maintenance of real estate objects). |
|                          | Object territorial abuts with areas intended for the building of commercial objects                                                                                                                                               |