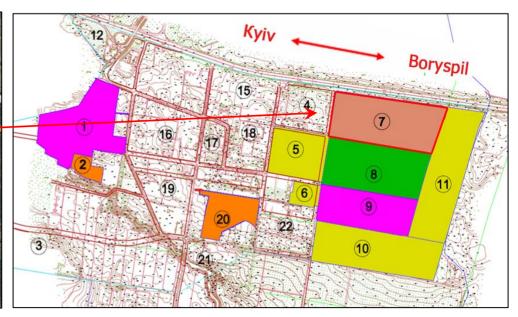

### **Land parcel configuration**

|                                         | VII  Total area | 4,4070<br><b>32,4669</b>                                              |                                                     |  |
|-----------------------------------------|-----------------|-----------------------------------------------------------------------|-----------------------------------------------------|--|
|                                         | V<br>VI         | 3,5969<br>3,9276                                                      | For the conduct of subsidiary agriculture household |  |
|                                         | IV              | 3,8248                                                                |                                                     |  |
|                                         | III             | 5,2155                                                                |                                                     |  |
|                                         | II              | 6,0408                                                                |                                                     |  |
|                                         | I               | 5,4543                                                                |                                                     |  |
| 1 1 1 1 1 1 1 1 1 1 1 1 1 1 1 1 1 1 1 1 | № of land plot  | Area of land plot according to the state certificate property act, ha | Current land<br>special-purpose<br>designation      |  |

**Constitutive information** 

7 state property acts on the right of ownership (marked by I—VII on the scheme). Land parcel is a part of an administrative units of Schaslyve village council.

**Contract form** 