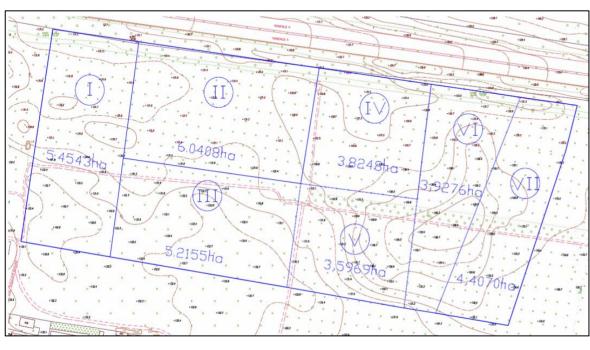

### **Land parcel configuration**

|                                         | VII  Total area | 4,4070<br><b>32,4669</b>                                              |                                                     |  |
|-----------------------------------------|-----------------|-----------------------------------------------------------------------|-----------------------------------------------------|--|
|                                         | V<br>VI         | 3,5969<br>3,9276                                                      | For the conduct of subsidiary agriculture household |  |
|                                         | IV              | 3,8248                                                                |                                                     |  |
|                                         | III             | 5,2155                                                                |                                                     |  |
|                                         | II              | 6,0408                                                                |                                                     |  |
|                                         | I               | 5,4543                                                                |                                                     |  |
| 1 1 1 1 1 1 1 1 1 1 1 1 1 1 1 1 1 1 1 1 | № of land plot  | Area of land plot according to the state certificate property act, ha | Current land<br>special-purpose<br>designation      |  |

**Constitutive information** 

7 state property acts on the right of ownership (marked by I—VII on the scheme). Land parcel is a part of an administrative units of Schaslyve village council.

**Contract form** 