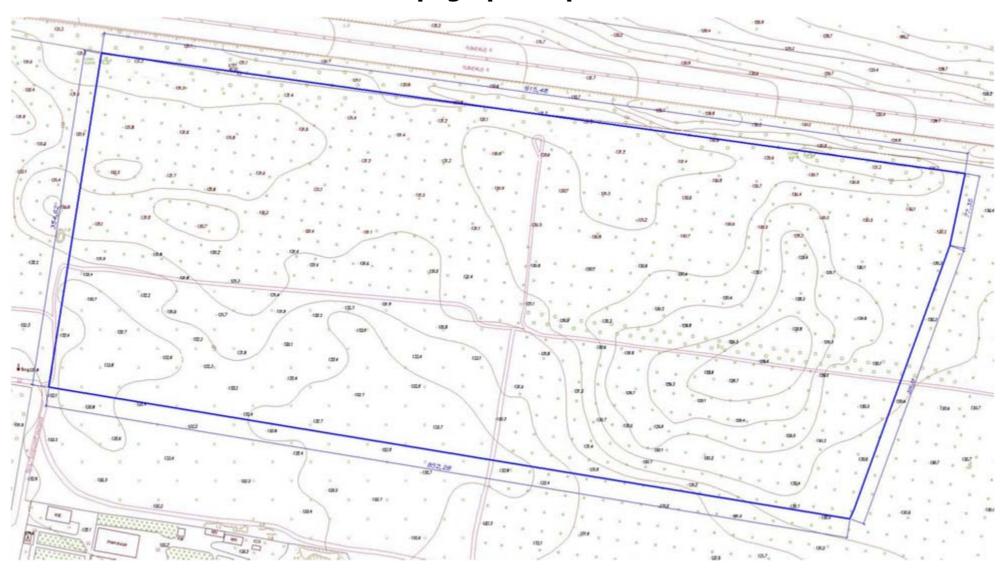

|  |

**Constitutive information** 

7 state property acts on the right of ownership (marked by I—VII on the scheme). Land parcel is a part of an administrative units of Schaslyve village council.

**Contract form** 

Agreement on sales of corporate rights of legal entity (resident of Ukraine), owning a land parcel.

Possible purpose

Within the framework of commercial offer it is possible to change the current land special purpose designation according to plans of their further development (for example, for placing and maintenance of real estate objects).

Object territorial abuts with areas intended for the building of commercial objects (west, south, east). In the north an area abuts with the engineerings communications corridor of motorway Kyiv—Kharkiv.



### **Topographical plan**





### **Engineering communications and objects**



#### **Communal objects**

| NO  | Name of networks | Legend | Description of networks |                          |
|-----|------------------|--------|-------------------------|--------------------------|
| INE |                  |        | Ø, mm                   | Extent of<br>networks, m |
| 1   | Cable (6 cables) | -      | Х                       | 1380                     |

#### **Real estate objects**

Buildings and constructions are absent.

Objects of archaeological legacy and monuments of archaeology are absent on the land parcel. Archaeological researches, excavations and surveys were not conducted.



### **Transport accessibility**



Legend

Two-ways asphalt road to motorway Kyiv—Kharkiv

 $\Rightarrow$ 

Direction of mot