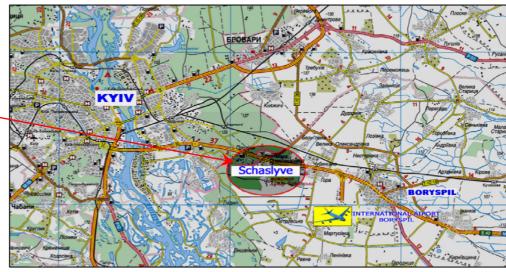

### **Situation plan**

On a satellite map (marked as number 7)

### **Transport accessibility**

Legend

Two-ways asphalt road to motorway Kyiv—Kharkiv

 $\Rightarrow$ 

Direction of motion

Transport availability

- center of Kyiv 22 km;
- central railway station 26 km;
- nearest subway station («Boryspilska») — 9 km;
- nearest railway station («Alexandrivka») — 3 km;
- international airport «Boryspil» 8 km;
- airport «Kyiv» («Zhulyanu») 30 km;
- river-boat station 25 km;
- railway station «Darnitsya» 14 km.