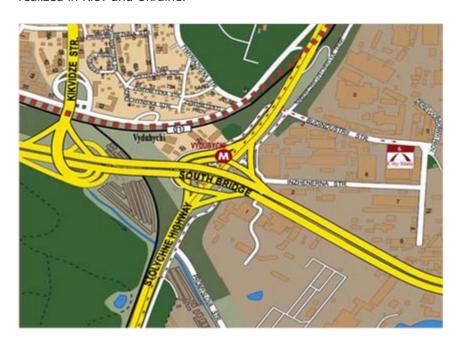

### **Transport accessibility**

Legend

Two-ways asphalt road to motorway Kyiv—Kharkiv

 $\Rightarrow$ 

Direction of motion

Transport availability

- center of Kyiv 22 km;
- central railway station 26 km;
- nearest subway station («Boryspilska») — 9 km;
- nearest railway station («Alexandrivka») — 3 km;
- international airport «Boryspil» 8 km;
- airport «Kyiv» («Zhulyanu») 30 km;
- river-boat station 25 km;
- railway station «Darnitsya» 14 km.