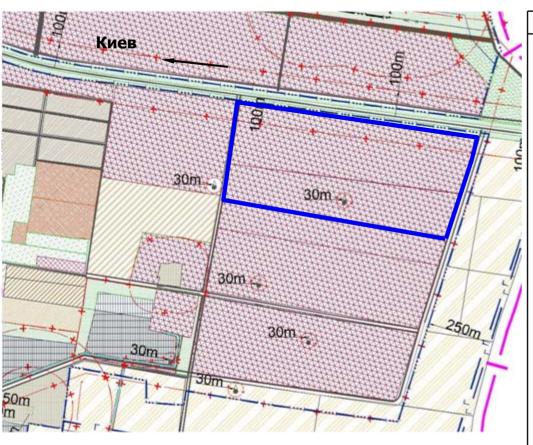

### **Situation plan**

On a satellite map (marked as number 7)

### **Land parcel configuration**

|                                         | VII  Total area | 4,4070<br><b>32,4669</b>                                              |                                                     |  |
|-----------------------------------------|-----------------|-----------------------------------------------------------------------|-----------------------------------------------------|--|
|                                         | V<br>VI         | 3,5969<br>3,9276                                                      | For the conduct of subsidiary agriculture household |  |
|                                         | IV              | 3,8248                                                                |                                                     |  |
|                                         | III             | 5,2155                                                                |                                                     |  |
|                                         | II              | 6,0408                                                                |                                                     |  |
|                                         | I               | 5,4543                                                                |                                                     |  |
| 1 1 1 1 1 1 1 1 1 1 1 1 1 1 1 1 1 1 1 1 | № of land plot  | Area of land plot according to the state certificate property act, ha | Current land<br>special-purpose<br>designation      |  |

**Constitutive information** 

7 state property acts on the right of ownership (marked by I—VII on the scheme). Land parcel is a part of an administrative units of Schaslyve village council.

**Contract form** 

Object territorial abuts with areas intended for the building of commercial objects (west, south, east). In the north an area abuts with the engineerings communications corridor of motorway Kyiv—Kharkiv.