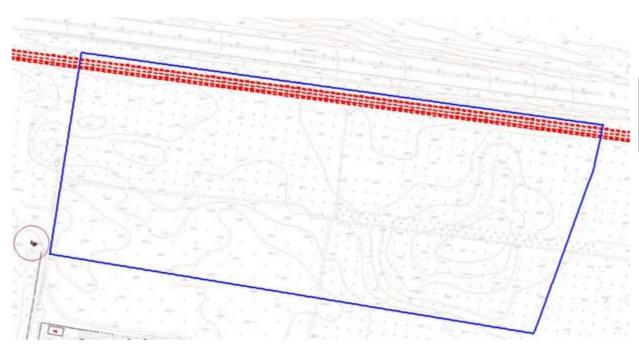

Object territorial abuts with areas intended for the building of commercial objects (west, south, east). In the north an area abuts with the engineerings communications corridor of motorway Kyiv—Kharkiv.