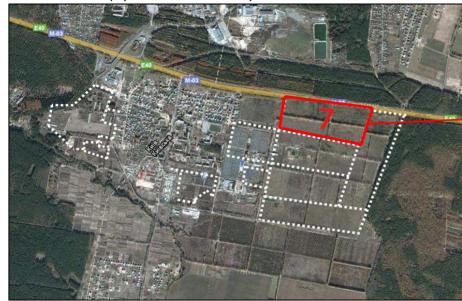

### **Commercial offer**

on sales of land parcel by total area of 32,4669 hectares, located in administrative borders of Schaslyve village council

Owner: «Alta Property» LLC
Developer: «City–State» LLC



#### **Content**

**Situation plan** 

Land parcel configuration

**Topographical plan** 

**Engineering communications and objects** 

**Transport accessibility** 

**Survey characteristics** 

Fragment of territories planning scheme of Schaslyve village council

Visibility from the land parcel

Airview on the land parcel

**Contact information** 



### **Situation plan**







On a satellite map (marked as number 7)







### **Land parcel configuration**



|                                         | VII  Total area | 4,4070<br><b>32,4669</b>                                              |                                                     |  |
|-----------------------------------------|-----------------|-----------------------------------------------------------------------|-----------------------------------------------------|--|
|                                         | V<br>VI         | 3,5969<br>3,9276                                                      | For the conduct of subsidiary agriculture household |  |
|                                         | IV              | 3,8248                                                                |