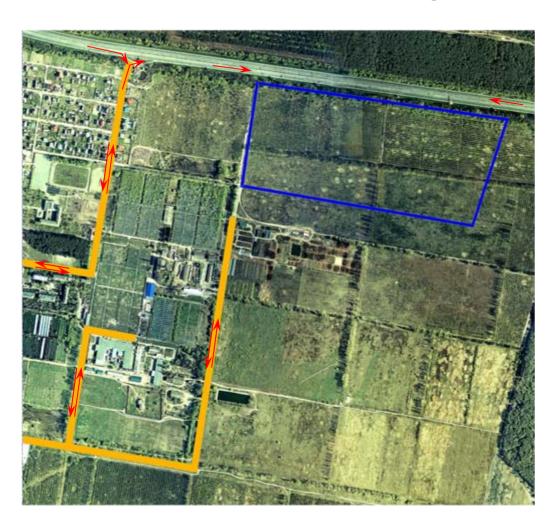

### **Transport accessibility**

Legend

Two-ways asphalt road to motorway Kyiv—Kharkiv

 $\Rightarrow$ 

Direction of motion

Transport availability

- center of Kyiv 22 km;
- central railway station 26 km;
- nearest subway station («Boryspilska») — 9 km;
- nearest railway station («Alexandrivka») — 3 km;
- international airport «Boryspil» 8 km;
- airport «Kyiv» («Zhulyanu») 30 km;
- river-boat station 25 km;
- railway station «Darnitsya» 14 km.