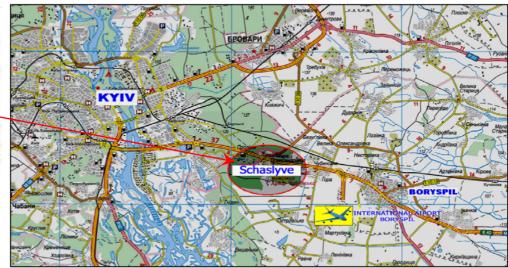

### **Situation plan**

On a geographical map

On a satellite map (marked as number 5)

#### **Transport accessibility**

Legend

Two-ways asphalt road to motorway
Kyiv-Kharkiv

Direction of motion

Transport availability

- center of Kyiv 22 km;
- central railway station 26 km;
- nearest subway station («Boryspilska») — 9 km;
- nearest railway station («Alexandrovka») — 3 km;
- international airport «Boryspil» 8 km;
- airport «Kyiv» («Zhulyanu») 30 km;
- river-boat station 25 km;
- railway station «Darnitsya» 14 km.