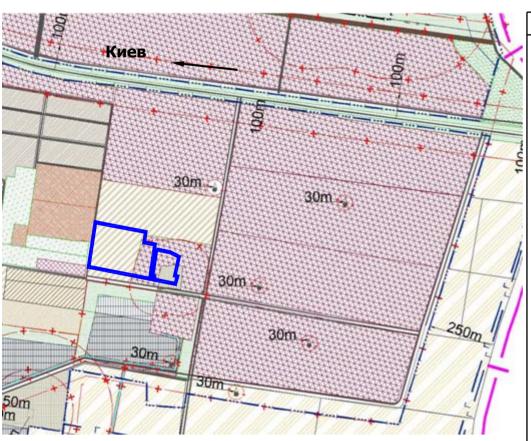

### **Situation plan**

On a geographical map

On a satellite map (marked as number 5)

#### Land parcel configuration

| № of land plot            | Area of land plot according to the state certificate property act, ha | Current land special-purpose<br>designation                                             |  |  |
|---------------------------|-----------------------------------------------------------------------|-----------------------------------------------------------------------------------------|--|--|
|                           | Subject area of land plot (marked by blue color on the scheme)        |                                                                                         |  |  |
| I<br>II<br>III<br>IV<br>V | 0,8000<br>1,1250<br>0,4734<br>0,0122<br>0,6006                        | For placing and maintenance of real estate objects (household constructions and courts) |  |  |
| Total area                | 3,0112                                                                | _                                                                                       |  |  |

| Purchase of stated below land plots is possible from third-party land owners (marked by red color on the scheme) |                                                           |   |  |
|------------------------------------------------------------------------------------------------------------------|-----------------------------------------------------------|---|--|
| VI<br>VIII<br>IX<br>X<br>X                                                                                       | 0,1000<br>0,5157<br>0,3474<br>0,7248<br>1,2864<br>10,5158 | _ |  |
| Total area                                                                                                       | 13,4901                                                   | _ |  |

| Total area | 16,5013 | - |
|------------|---------|---|

**Constitutive information** 

5 state property acts on the right of ownership (marked by I—V on the scheme). Land parcel is a part of an administrative units of Schaslyve village council.