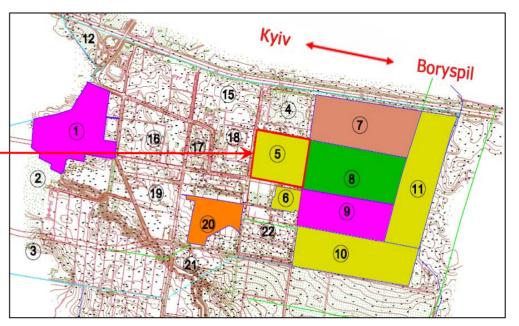

#### Land parcel configuration

| № of land plot            | Area of land plot according to the state certificate property act, ha | Current land special-purpose<br>designation                                             |  |  |
|---------------------------|-----------------------------------------------------------------------|-----------------------------------------------------------------------------------------|--|--|
|                           | Subject area of land plot (marked by blue color on the scheme)        |                                                                                         |  |  |
| I<br>II<br>III<br>IV<br>V | 0,8000<br>1,1250<br>0,4734<br>0,0122<br>0,6006                        | For placing and maintenance of real estate objects (household constructions and courts) |  |  |
| Total area                | 3,0112                                                                | _                                                                                       |  |  |

| Purchase of stated below land plots is possible from third-party land owners (marked by red color on the scheme) |                                                           |   |  |
|------------------------------------------------------------------------------------------------------------------|-----------------------------------------------------------|---|--|
| VI<br>VIII<br>IX<br>X<br>X                                                                                       | 0,1000<br>0,5157<br>0,3474<br>0,7248<br>1,2864<br>10,5158 | _ |  |
| Total area                                                                                                       | 13,4901                                                   | _ |  |

| Total area | 16,5013 | - |
|------------|---------|---|

**Constitutive information** 

5 state property acts on the right of ownership (marked by I—V on the scheme). Land parcel is a part of an administrative units of Schaslyve village council.