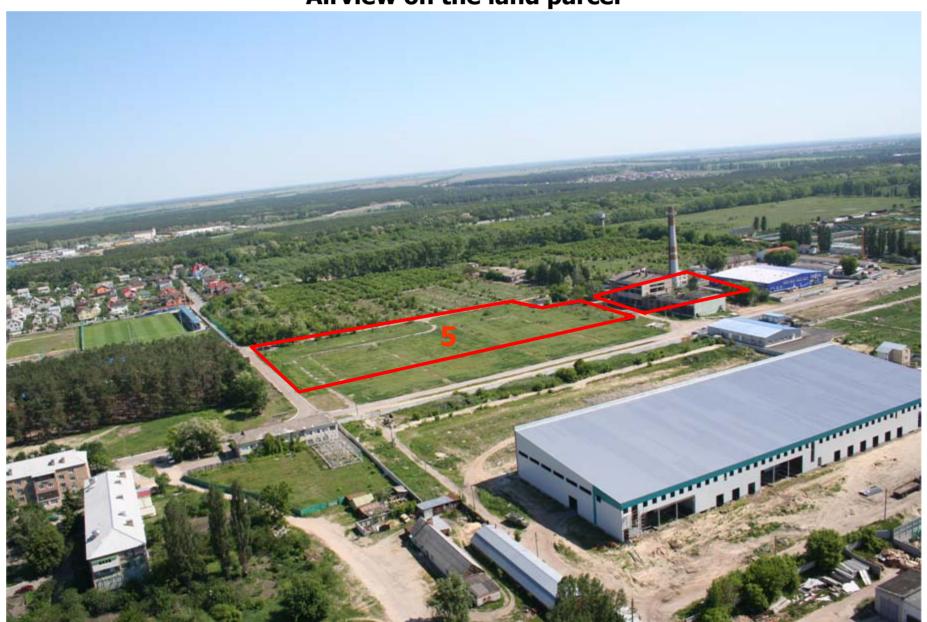

sign and exploration work, dated 11.07.08.

#### Leaend Существующие По проекту Наименование Dwelling building: a) farmstead building 6) multistory building Community centre Production territories Forestry-based territories Green planting for the public use Cemetery Territories of the agricultural purpose Communal territories Territories of reservoirs Territories of service, trade and other unproductive objects Greenery of the special purpose Road: a) asphalt; 6) ground Village area boundaries Village council's area boundaries Air electric systems Sanitary-protective zone Coastland protective zone Artesian well Gas pipe line Product pipe line Electricity transmissions line from 330 to 110 substations



### **Visibility from the land-parcel**











### **Airview on the land parcel**





#### **Contact information**

Within the framework of commercial offer we are ready to consider the different variants of transaction's executing:

- sale of land parcel;
- partnership;
- development made to order.

Our team can offer you realization of the followings stages:

- development of project's town-planning ground;
- participating in the resolving of pecuniary and legal questions;
- development and claim of project documentation;
- construction and management of object.

We pays serious attention to building and strengthening our connections with investors, potentially interested in participating in the real estate projects, which are being realized in Kiev and Ukraine.



#### **Contacts**

01013, Ukraine, Kyiv, Budindustrii Str., 6.

Tel.: +38 (044) 594 91 84 Fax: +38 (044)