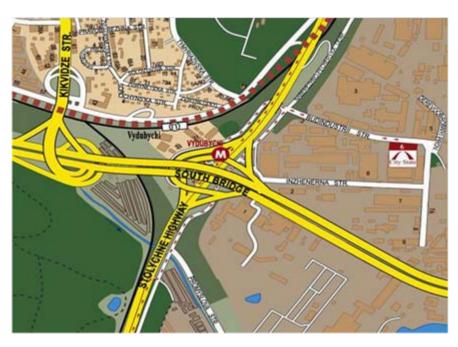

### **Situation plan**

On a geographical map

On a satellite map (marked as number 5)

#### **Transport accessibility**

Legend

Two-ways asphalt road to motorway
Kyiv-Kharkiv

Direction of motion

Transport availability

- center of Kyiv 22 km;
- central railway station 26 km;
- nearest subway station («Boryspilska») — 9 km;
- nearest railway station («Alexandrovka») — 3 km;
- international airport «Boryspil» 8 km;
- airport «Kyiv» («Zhulyanu») 30 km;
- river-boat station 25 km;
- railway station «Darnitsya» 14 km.