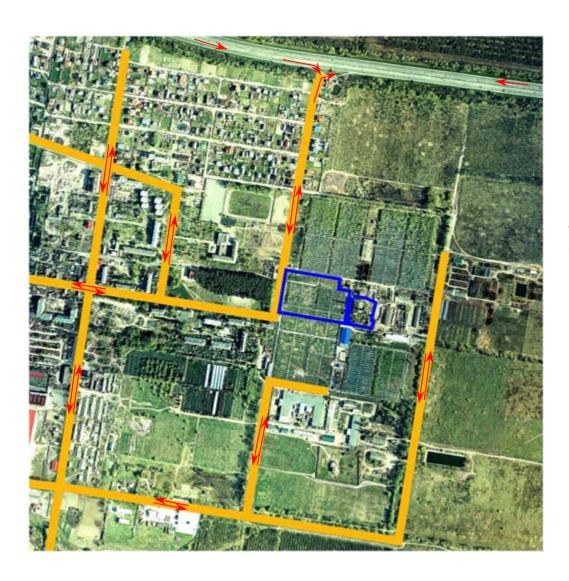

#### **Transport accessibility**

Legend

Two-ways asphalt road to motorway
Kyiv-Kharkiv

Direction of motion

Transport availability

- center of Kyiv 22 km;
- central railway station 26 km;
- nearest subway station («Boryspilska») — 9 km;
- nearest railway station («Alexandrovka») — 3 km;
- international airport «Boryspil» 8 km;
- airport «Kyiv» («Zhulyanu») 30 km;
- river-boat station 25 km;
- railway station «Darnitsya» 14 km.