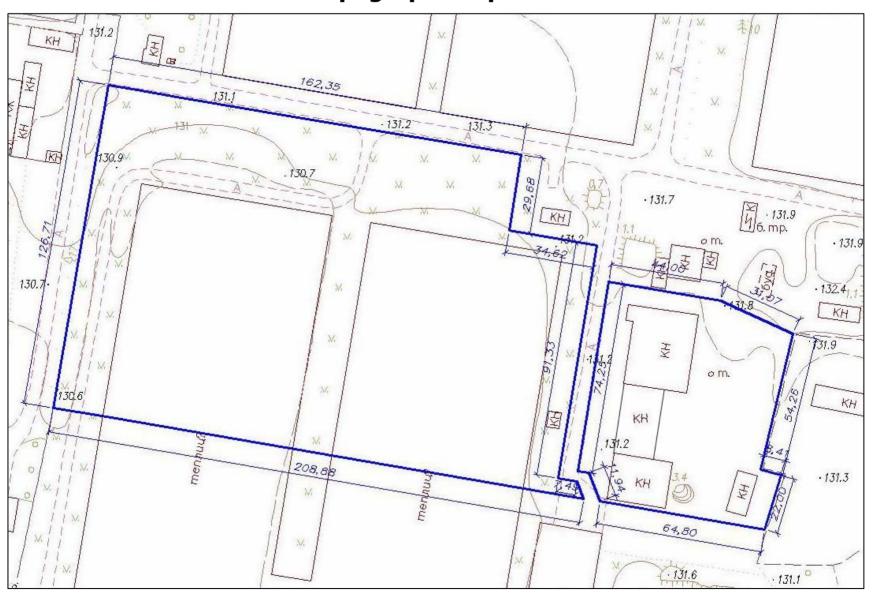

| _ |  |

| Total area | 16,5013 | - |
|------------|---------|---|

**Constitutive information** 

5 state property acts on the right of ownership (marked by I—V on the scheme). Land parcel is a part of an administrative units of Schaslyve village council.

**Contract form** 

Agreement on sales of corporate rights of legal entity (resident of Ukraine), owning a land parcel.

Possible purpose

Within the framework of commercial offer it is possible to change the current land special purpose designation according to plans of their further development.

Object territorial abuts with areas which are under residential and public development (west), areas intended for the building of commercial objects (north, east, south).



### **Topographical plan**





### **Engineering communications and objects**



#### **Communal objects**

|    | Name of networks                   | Legend | Description of networks |             |
|----|------------------------------------|--------|-------------------------|-------------|
| Nō |                                    |        | ø mm                    | Extent of   |
|    |                                    |        | ø, mm                   | networks, m |
| 1  | Plumbing                           | ——Bn—  | 100                     | 5           |
| 2  | Gas                                |        | 200,500                 | 216         |
| 3  | Cable (10 kW)                      |        | Х                       | 367         |
| 4  | Sewage system                      | — к —  | 250