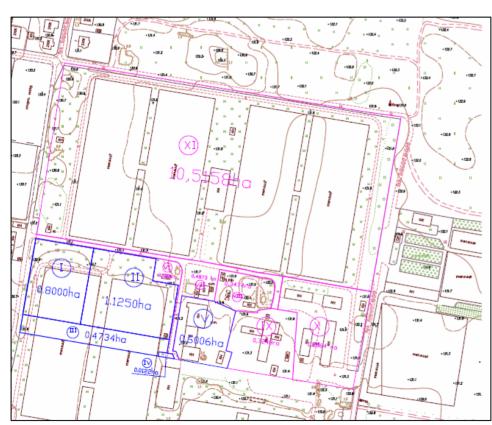

#### Land parcel configuration

| № of land plot            | Area of land plot according to the state certificate property act, ha | Current land special-purpose<br>designation                                             |  |  |
|---------------------------|-----------------------------------------------------------------------|-----------------------------------------------------------------------------------------|--|--|
|                           | Subject area of land plot (marked by blue color on the scheme)        |                                                                                         |  |  |
| I<br>II<br>III<br>IV<br>V | 0,8000<br>1,1250<br>0,4734<br>0,0122<br>0,6006                        | For placing and maintenance of real estate objects (household constructions and courts) |  |  |
| Total area                | 3,0112                                                                | _                                                                                       |  |  |

| Purchase of stated below land plots is possible from third-party land owners (marked by red color on the scheme) |                                                           |   |  |
|------------------------------------------------------------------------------------------------------------------|-----------------------------------------------------------|---|--|
| VI<br>VIII<br>IX<br>X<br>X                                                                                       | 0,1000<br>0,5157<br>0,3474<br>0,7248<br>1,2864<br>10,5158 | _ |  |
| Total area                                                                                                       | 13,4901                                                   | _ |  |

| Total area | 16,5013 | - |
|------------|---------|---|

**Constitutive information** 

5 state property acts on the right of ownership (marked by I—V on the scheme). Land parcel is a part of an administrative units of Schaslyve village council.