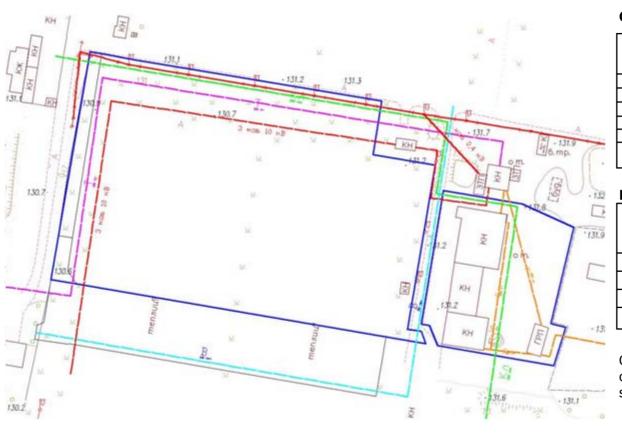

### **Engineering communications and objects**

#### **Communal objects**

|    | Name of networks                   | Legend | Description of networks |             |
|----|------------------------------------|--------|-------------------------|-------------|
| Nō |                                    |        | ø mm                    | Extent of   |
|    |                                    |        | ø, mm                   | networks, m |
| 1  | Plumbing                           | ——Bn—  | 100                     | 5           |
| 2  | Gas                                |        | 200,500                 | 216         |
| 3  | Cable (10 kW)                      |        | Х                       | 367         |
| 4  | Sewage system                      | — к —  | 250                     | 398         |
| 5  | Heating system                     |        | 2x300                   | 344         |
| 6  | Lines of electricity transmissions |        | Х                       | 164         |
|    | (0,4 kW)                           |        |                         |             |