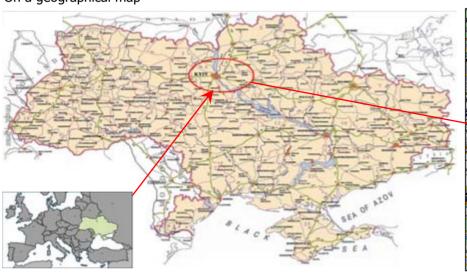

### **Situation plan**

On a geographical map

On a satellite map (marked as number 5)