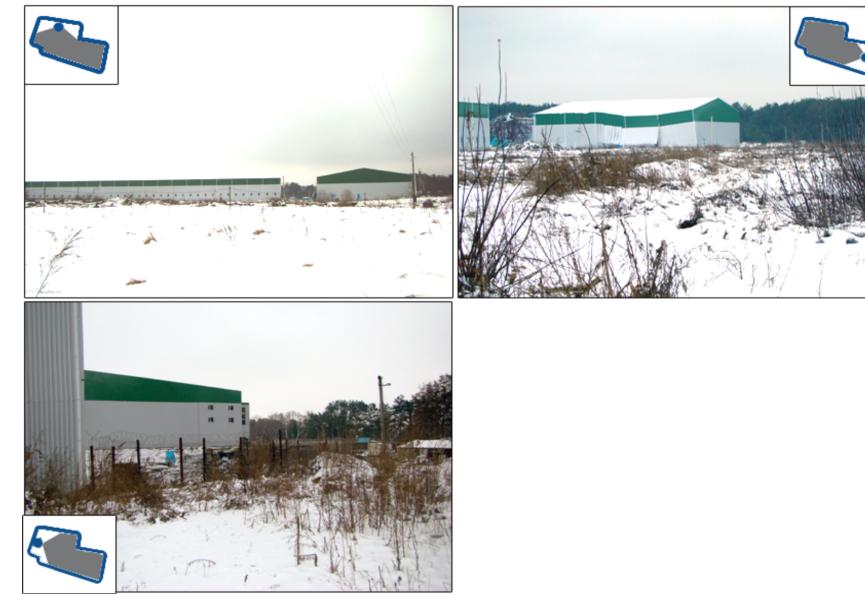

| 3m            | 1,7                      | Sand is shallow with a middle density<br>and small degree of water- saturation        |  |
| 108.0                                                                                   | 3apm          | 3,5                      | Sand is shallow and dense , from small degree of water-saturation to sated with water |  |
| <u>121,44</u><br>03.03.08 – absolute bench-mark of subsoil waters on the depth of 3,9 m |               |                          |                                                                                       |  |



Fragment of territories planning scheme of Schaslyve village council



Electricity transmissions line from 330 to 110 substations





# Visibility from the land parcel







## Airview on the land parcel







## **Contact information**

Within the framework of commercial offer we are ready to consider the different variants of transaction's executing:

- sale of land parcel;
- partnership;
- development made to order.

Our team can offer you realization of the followings stages:

- development of project's town-planning ground;
- participating in the resolving of pecuniary and legal questions;
- development and claim of project documentation;
- construction and management of object.

We pays serious attention to building and strengthening our connections with investors, potentially interested in participating in the real estate projects, which are being realized in Kiev and Ukraine.



#### Contacts

01013, Ukraine, Kyiv, Budindustrii Str., 6.

Tel.: +