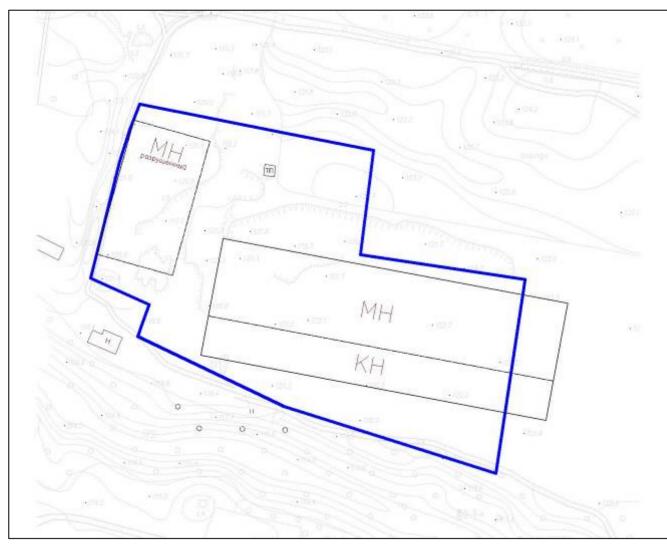

# Land parcel configuration

| № of land plot            | Area of land plot<br>according to the<br>state certificate<br>property act, ha | Current land special-purpose designation                  |  |  |  |
|---------------------------|--------------------------------------------------------------------------------|-----------------------------------------------------------|--|--|--|
| Subject area of land plot |                                                                                |                                                           |  |  |  |
| (m                        | narked by blue color on                                                        | the scheme)                                               |  |  |  |
| I                         | 3,5763                                                                         | For the conduct of subsidiary<br>agriculture<br>household |  |  |  |
| Total area                | 3,5763                                                                         |                                                           |  |  |  |
| · ·                       |                                                                                |                                                           |  |  |  |
|                           |                                                                                |                                                           |  |  |  |
|                           | elow land plots is possil<br>narked by red color on                            | ble from third-party land owners the scheme)              |  |  |  |
|                           |                                                                                |                                                           |  |  |  |
| (n<br>II<br>III           | narked by red color on<br>2,0000<br>1,0000                                     |                                                           |  |  |  |

|  | Total area | 8,5763 | — |
|--|------------|--------|---|
|--|------------|--------|---|

| Constitutive information | 1 state property act on the right of ownership (marked by I on the scheme).<br>Land parcel is a part of an administrative units of Schaslyve village council.                                                                     |  |  |
|--------------------------|-----------------------------------------------------------------------------------------------------------------------------------------------------------------------------------------------------------------------------------|--|--|
| Contract form            | Agreement on sales of corporate rights of legal entity (resident of Ukraine), owning a land parcel.                                                                                                                               |  |  |
| Possible purpose         | Within the framework of commercial offer it is possible to change the current land special purpose designation according to plans of their further development (for example, for placing and maintenance of real estate objects). |  |  |
|                          | Object territorial abuts with areas intended for the building of commercial objects (north, west & east), forest arrays (west).                                                                                                   |  |  |

#### Real estate objects

| Nº         | Objects                           | Area, m²  |
|------------|-----------------------------------|-----------|
| 1          | Metallic uninhabited<br>buildings | 18 427,18 |
| Total area |                                   | 18 427,18 |