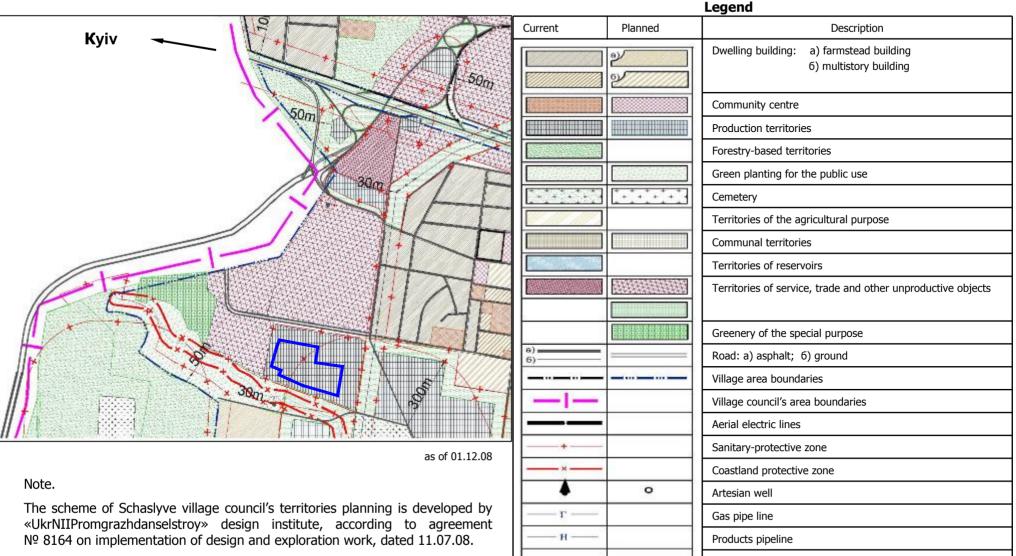

Fragment of territories planning scheme of Schaslyve village council

Electricity transmissions line from 330 to 110 substations