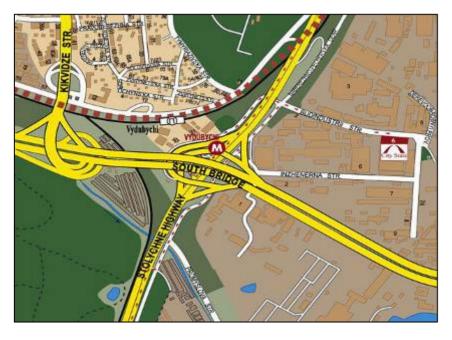

# Situation plan

### On a geographical map

On a satellite map (marked as number 1)