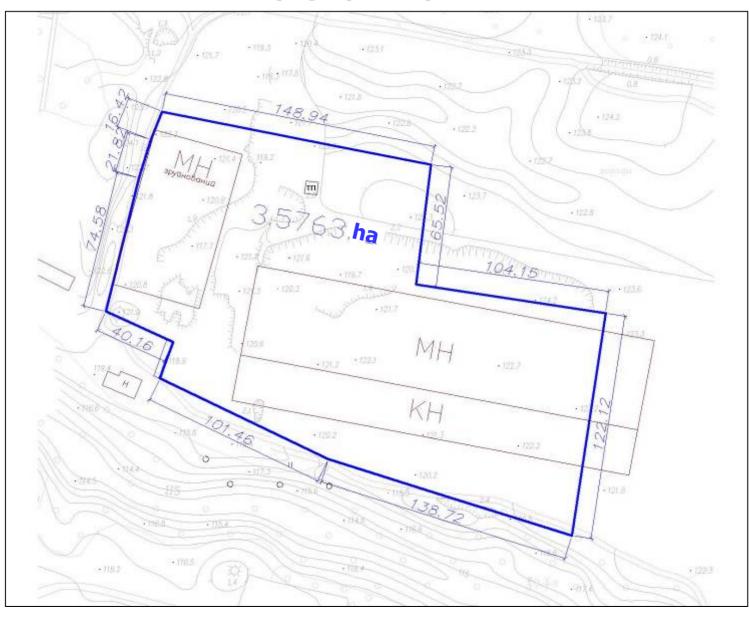

on sales of corporate rights of legal entity (resident of Ukraine), owning a land parcel.                                                                                                                               |  |  |
| Possible purpose         | Within the framework of commercial offer it is possible to change the current land special purpose designation according to plans of their further development (for example, for placing and maintenance of real estate objects). |  |  |
|                          | Object territorial abuts with areas intended for the building of commercial objects (north, west & east), forest arrays (west).                                                                                                   |  |  |



Embodying of dream

# **Topographical plan**





## **Engineering communications and objects**



#### Real estate objects

| Nº         | Objects                           | Area, m²  |
|------------|-----------------------------------|-----------|
| 1          | Metallic uninhabited<br>buildings | 18 427,18 |
| Total area |                                   | 18 427,18 |

Objects of archaeological legacy and monuments of archaeology are absent on the land parcel. Archaeological researches, excavations and surveys were not conducted.



## **Transport accessibility**





Two-ways asphalt road to motorway Kyiv—Kharkiv Direction of motion

#### Transport availability

- center of Kyiv 22 km;
- central railway station 26 km;
- nearest subway station («Boryspilska») — 9 km;
- nearest railway station («Alexandrivka») — 3 km;
- internati