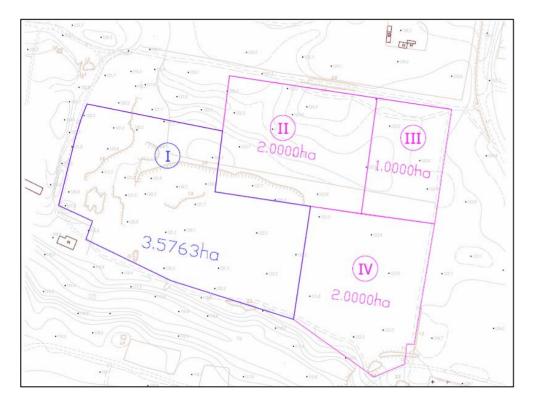

# Land parcel configuration

| № of land plot            | Area of land plot<br>according to the<br>state certificate<br>property act, ha | Current land special-purpose designation                  |  |  |  |
|---------------------------|--------------------------------------------------------------------------------|-----------------------------------------------------------|--|--|--|
| Subject area of land plot |                                                                                |                                                           |  |  |  |
| (m                        | narked by blue color on                                                        | the scheme)                                               |  |  |  |
| I                         | 3,5763                                                                         | For the conduct of subsidiary<br>agriculture<br>household |  |  |  |
| Total area                | 3,5763                                                                         |                                                           |  |  |  |
| · ·                       |                                                                                |                                                           |  |  |  |
|                           |                                                                                |                                                           |  |  |  |
|                           | elow land plots is possil<br>narked by red color on                            | ble from third-party land owners the scheme)              |  |  |  |
|                           |                                                                                |                                                           |  |  |  |
| (n<br>II<br>III           | narked by red color on<br>2,0000<br>1,0000                                     |                                                           |  |  |  |

|  | Total area | 8,5763 | — |
|--|------------|--------|---|
|--|------------|--------|---|

| Constitutive information | 1 state property act on the right of ownership (marked by I on the scheme).<br>Land parcel is a part of an administrative units of Schaslyve village council.                                                                     |  |  |
|--------------------------|-----------------------------------------------------------------------------------------------------------------------------------------------------------------------------------------------------------------------------------|--|--|
| Contract form            | Agreement on sales of corporate rights of legal entity (resident of Ukraine), owning a land parcel.                                                                                                                               |  |  |
| Possible purpose         | Within the framework of commercial offer it is possible to change the current land special purpose designation according to plans of their further development (for example, for placing and maintenance of real estate objects). |  |  |
|                          | Object territorial abuts with areas intended for the building of commercial objects (north, west & east), forest arrays (west).                                                                                                   |  |  |