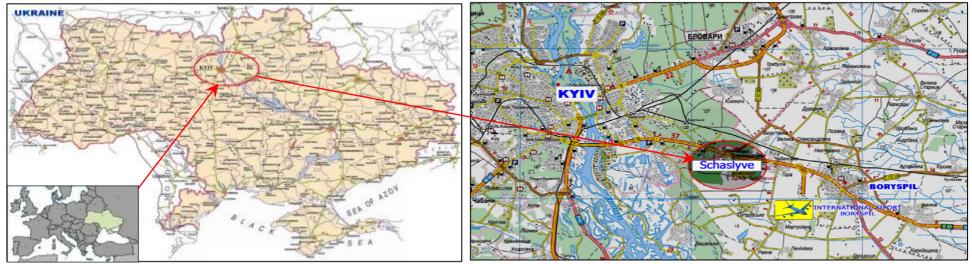

# Situation plan

### On a geographical map

On a satellite map (marked as number 1)