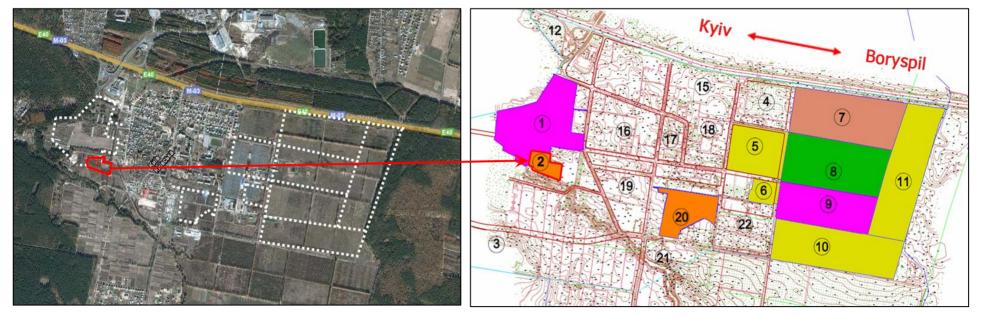

### On a geographical map

On a satellite map (marked as number 1)

# Land parcel configuration

| № of land plot            | Area of land plot<br>according to the<br>state certificate<br>property act, ha | Current land special-purpose designation                  |  |  |  |
|---------------------------|--------------------------------------------------------------------------------|-----------------------------------------------------------|--|--|--|
| Subject area of land plot |                                                                                |                                                           |  |  |  |
| (m                        | narked by blue color on                                                        | the scheme)                                               |  |  |  |
| I                         | 3,5763                                                                         | For the conduct of subsidiary<br>agriculture<br>household |  |  |  |
| Total area                | 3,5763                                                                         |                                                           |  |  |  |
| · ·                       |                                                                                |                                                           |  |  |  |
|                           |                                                                                |                                                           |  |  |  |
|                           | elow land plots is possil<br>narked by red color on                            | ble from third-party land owners the scheme)              |  |  |  |
|                           |                                                                                |                                                           |  |  |  |
| (n<br>II<br>III           | narked by red color on<br>2,0000<br>1,0000                                     |                                                           |  |  |  |