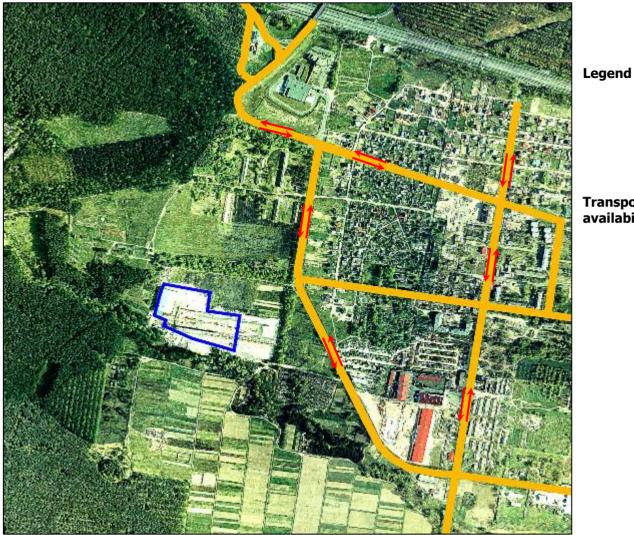

## **Transport accessibility**

Two-ways asphalt road to motorway Kyiv—Kharkiv Direction of motion

#### Transport availability

- center of Kyiv 22 km;
- central railway station 26 km;
- nearest subway station («Boryspilska») — 9 km;
- nearest railway station («Alexandrivka») — 3 km;
- international airport «Boryspil» 8 km;
- airport «Kyiv» («Zhulyanu») 30 km;
- river-boat station 25 km;
- railway station «Darnitsya» 14 km.