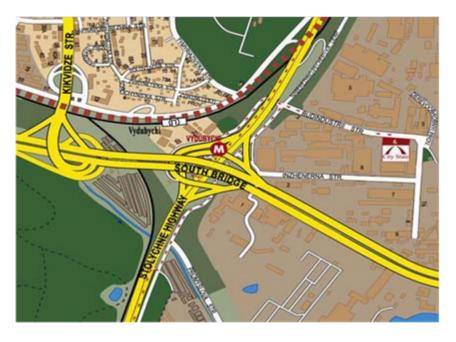

### **Transport accessibility**

#### Transport availability

- center of Kyiv 22 km;
- central railway station 26 km;
- nearest subway station («Boryspilska») — 9 km;
- nearest railway station («Alexandrivka») — 3 km;
- international airport «Boryspil» 8 km;
- airport «Kyiv» («Zhulyanu») 30 km;
- river-boat station 25 km;
- railway station «Darnitsya» 14 km.