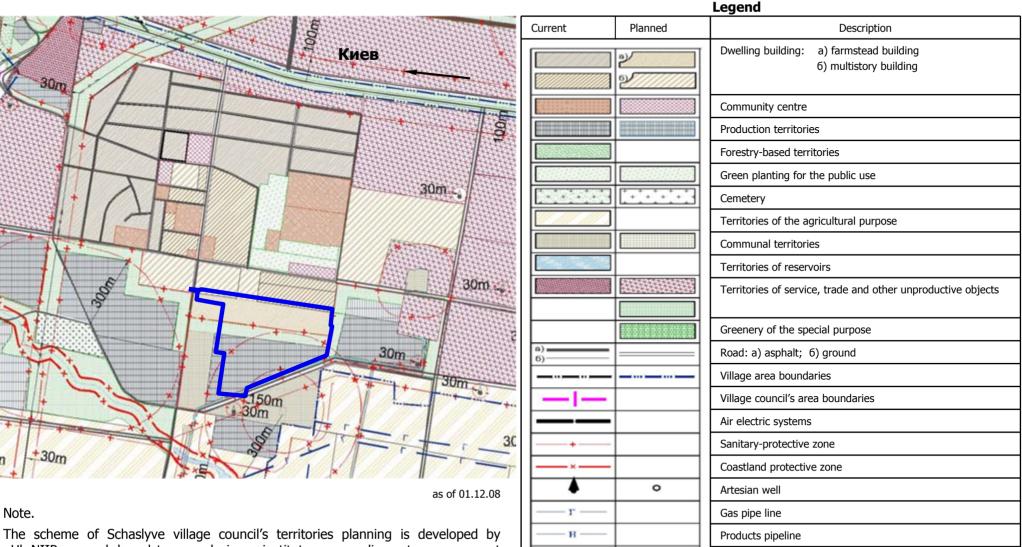

#### 114,00 07.04.08 – absolute bench-mark of subsoil waters on the depth 12,26 m

Fragment of territories planning scheme of Schaslyve village council

The scheme of Schaslyve village council's territories planning is developed by «UkrNIIPromgrazhdanselstroy» design institute, according to agreement № 8164 on implementation of design and exploration work, dated 11.07.08.