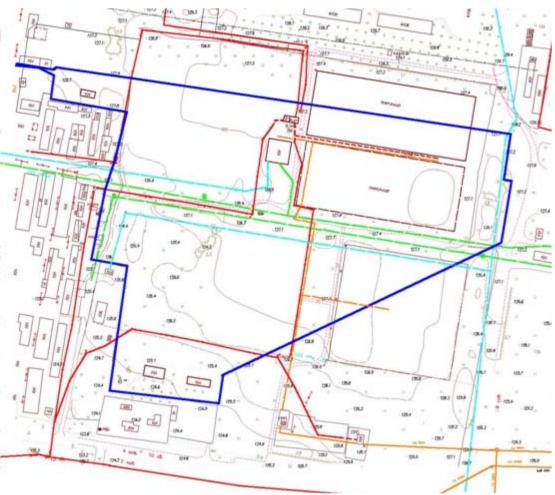

## Land parcel configuration

|          | № of land plot                                                                                                   | Area of land plot<br>according to the state<br>certificate property act,<br>ha | Current land special-purpose designation                                                |
|----------|------------------------------------------------------------------------------------------------------------------|--------------------------------------------------------------------------------|-----------------------------------------------------------------------------------------|
|          |                                                                                                                  | «City State`s» subje<br>(marked by blue col                                    | ect area of land plot<br>or on the scheme)                                              |
| 9.6848ho | I<br>II<br>III                                                                                                   | 0,2974<br>0,4000<br>9,6848                                                     | For placing and maintenance of the real estate objects (household buildings and courts) |
|          | Total area                                                                                                       | 10,3822                                                                        | _                                                                                       |
|          | Purchase of stated below land plots is possible from third-party land owners (marked by red color on the scheme) |                                                                                |                                                                                         |
|          | IV<br>V<br>VI                                                                                                    | 0,0440<br>0,4872<br>1,1449                                                     | _                                                                                       |
|          | Total area                                                                                                       | 1,6761                                                                         | _                                                                                       |
|          | Total area                                                                                                       | 12,0583                                                                        | _                                                                                       |

**Constitutive information** 3 state property acts on the right of ownership (marked by I—III on the scheme). Land parcel is a part of an administrative units of Schaslyve village council.

**Contract form** Agreement on sales of corporate rights of legal entity (resident of Ukraine), owning a land parcel.

**Possible purpose** Within the framework of commercial offer it is possible to change the current land special purpose designation according to plans of their further development (for example, for placing and maintenance of real estate objects).

Object territorial abuts with areas, which are under residential and public development (north), areas intended for the building of commercial objects (west, south, east).