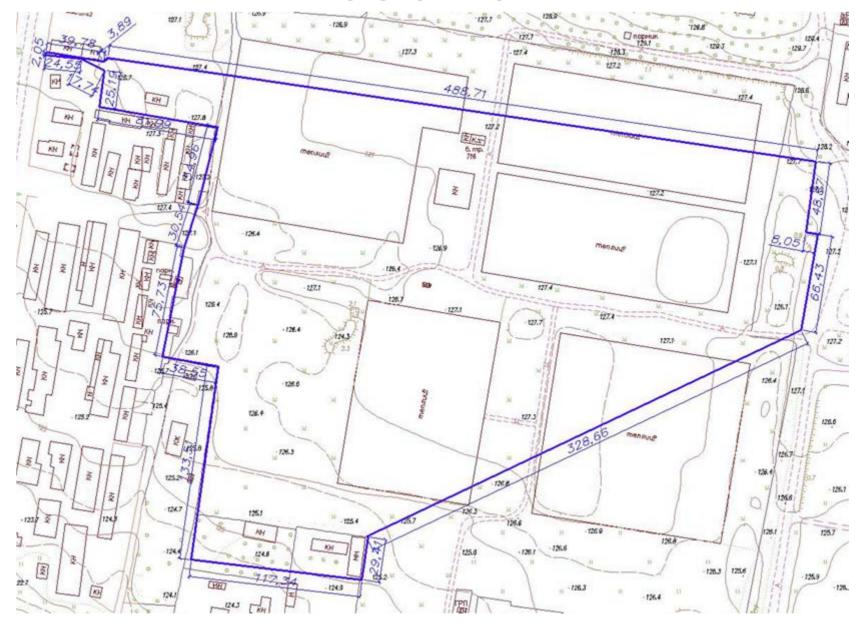

## **Topographical plan**

## **Engineering communications and objects**

#### **Communal objects**

|   |    | Name of networks                   | Legend   | Description of networks |                          |  |
|---|----|------------------------------------|----------|-------------------------|--------------------------|--|
| N | Nº |                                    |          | Ø, mm                   | Extent of<br>networks, m |  |
|   | 1  | Dumbing                            | Bn       | 100                     | 625                      |  |
|   | T  | l Plumbing                         |          | 200                     | 190                      |  |
|   | 2  | Gas                                | <u> </u> | 125                     | 488                      |  |
|   | 3  | Lines of electricity transmissions |          | х                       | 720                      |  |
|   | 4  | Sewage system                      | — к —    | 300                     | 935                      |  |
|   | 5  | Water tower                        | ê        | х                       | х                        |  |

#### Real estate objects

|     | N₽ | Objects                        | Area, m² |
|-----|----|--------------------------------|----------|
| ſ   | 1  | Registered in BTI              | 832      |
| , [ | 2  | Unregistered                   | 339      |
| ľ   | 3  | Hothouses (metallic framework) | 3100     |
|     |    | Total area                     | 5 271    |