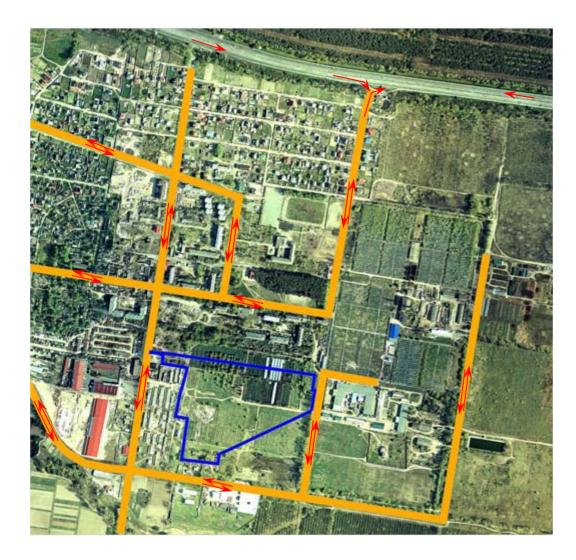

### **Transport accessibility**

#### Transport availability

- center of Kyiv 22 km;
- central railway station 26 km;
- nearest subway station («Boryspilska») — 9 km;
- nearest railway station («Alexandrivka») — 3 km;
- international airport «Boryspil» 8 km;
- airport «Kyiv» («Zhulyanu») 30 km;
- river-boat station 25 km;
- railway station «Darnitsya» 14 km.