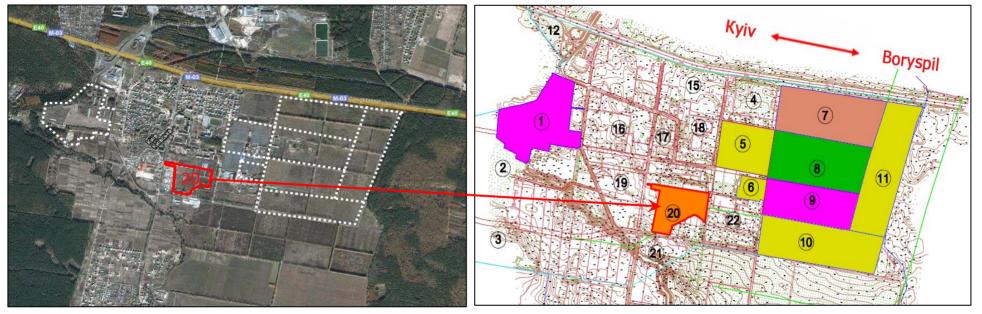

## Situation plan

#### On a geographical map

On a satellite map (marked as number 20)

## Land parcel configuration

|          | № of land plot                                                                                                   | Area of land plot<br>according to the state<br>certificate property act,<br>ha | Current land special-purpose designation                                                |
|----------|------------------------------------------------------------------------------------------------------------------|--------------------------------------------------------------------------------|-----------------------------------------------------------------------------------------|
|          |                                                                                                                  | «City State`s» subje<br>(marked by blue col                                    | ect area of land plot<br>or on the scheme)                                              |
| 9.6848ho | I<br>II<br>III                                                                                                   | 0,2974<br>0,4000<br>9,6848                                                     | For placing and maintenance of the real estate objects (household buildings and courts) |
|          | Total area                                                                                                       | 10,3822                                                                        | _                                                                                       |
|          | Purchase of stated below land plots is possible from third-party land owners (marked by red color on the scheme) |                                                                                |                                                                                         |
|          | IV<br>V<br>VI                                                                                                    | 0,0440<br>0,4872<br>1,1449                                                     | _                                                                                       |
|          | Total area                                                                                                       | 1,6761                                                                         | _                                                                                       |
|          | Total area                                                                                                       | 12,0583                                                                        | _                                                                                       |